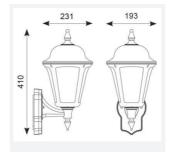

| TECHNICAL INFORMATION          |          |  |
|--------------------------------|----------|--|
| Light Source                   | E27      |  |
| Colour / Finish                | White    |  |
| IP Rating                      | IP65     |  |
| Class Protection               | 2        |  |
| Internal / External            | External |  |
| Surface / Recessed / Suspended | Wall     |  |
| Warranty (Years)               | 3        |  |
| CE Mark                        | Yes      |  |
| Height                         | 410 mm   |  |
| Accessories                    | ALWL/CBW |  |