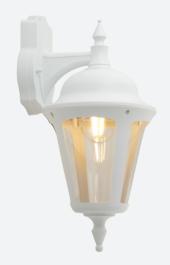

## Latina E27 Wall Lantern

Latina E27 Wall Lantern White Code: ALWL/WH

## **PRODUCT FEATURES**

- Contemporary IP65 polycarbonate lantern range and resistant to corrosion suitable for commercial and residential applications (supplied less lamp)
- Textured polycarbonate finish and tinted lens
- Colour matching PIR lens ensures discreet appearance