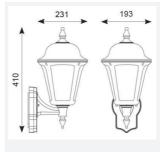

| TECHNICAL INFORMATION          |          |  |
|--------------------------------|----------|--|
| Light Source                   | E27      |  |
| Colour / Finish                | Black    |  |
| IP Rating                      | IP65     |  |
| Class Protection               | 2        |  |
| Internal / External            | External |  |
| Surface / Recessed / Suspended | Wall     |  |
| Warranty (Years)               | 3        |  |
| CE Mark                        | Yes      |  |
| Height                         | 410 mm   |  |
| Accessories                    | ALWL/CBB |  |