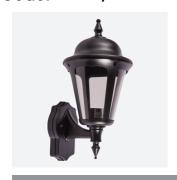

## PRODUCT FEATURES

- Contemporary IP65 polycarbonate lantern range and resistant to corrosion suitable for commercial and residential applications (supplied less lamp)
- Textured polycarbonate finish and tinted lens
- Colour matching PIR lens ensures discreet appearance

- Unique design provides installer with option of top arm or bottom arm mounting, without the need of additional wiring (PIR version bottom arm mounting only)
- PIR option for convenience and security. Incorporates manual override option
- Option to add OCTO Connected by WiZ A60 filament lamp