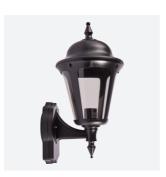

## PRODUCT FEATURES

- Contemporary IP65 polycarbonate lantern range and resistant to corrosion suitable for commercial and residential applications (supplied less lamp)
- Textured polycarbonate finish and tinted lens
- Colour matching PIR lens ensures discreet appearance

- Unique design provides installer with option of top arm or bottom arm mounting, without the need of additional wiring (PIR version bottom arm mounting only)
- PIR option for convenience and security. Incorporates manual override option
- Option to add OCTO Connected by WiZ A60 filament lamp