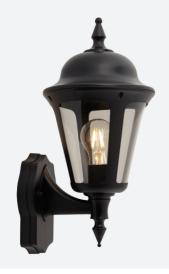

## Latina E27 Wall Lantern

Latina Wall Lantern Black
Code: ALWL/BL

Category

**Application** 

Specification

Hospitality, Outdoor, Residential, Retail

## PRODUCT FEATURES

- Contemporary IP65 polycarbonate lantern range and resistant to corrosion suitable for commercial and residential applications (supplied less lamp)
- Textured polycarbonate finish and tinted lens
- Colour matching PIR lens ensures discreet appearance

| TECHNICAL INFORMATION          |          |  |
|--------------------------------|----------|--|
| Light Source                   | E27      |  |
| Colour / Finish                | Black    |  |
| IP Rating                      | IP65     |  |
| Class Protection               | 2        |  |
| Internal / External            | External |  |
| Surface / Recessed / Suspended | Wall     |  |
| Warranty (Years)               | 3        |  |
| CE Mark                        | Yes      |  |
| Height                         | 410 mm   |  |
| Accessories                    | ALWL/CBB |  |