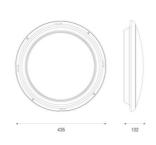

| TECHNICAL INFORMATION          |                     |  |
|--------------------------------|---------------------|--|
| Light Source                   | LED                 |  |
| Colour / Finish                | White               |  |
| IP Rating                      | IP54                |  |
| Class Protection               | 2                   |  |
| Internal / External            | Internal / External |  |
| Surface / Recessed / Suspended | Surface             |  |
| Lumen Depreciation             | L80 50,000h         |  |
| Warranty (Years)               | 5                   |  |
| CE Mark                        | Yes                 |  |
| Diameter                       | 435 mm              |  |
| Height                         | 102 mm              |  |
|                                |                     |  |