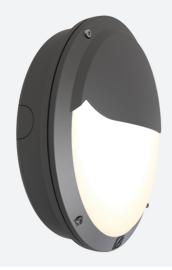

## Lucca

Lucca CCT Multi Wattage Grey Code: ALUCLED/G

## PRODUCT FEATURES

- IP66 rated die-cast aluminium wall light with opal polycarbonate diffuser suitable for education, commercial and industrial applications
- One product with integral switches for multi-wattage and selectable CCT options
- · Powered by Tridonic

- Tamper-proof stainless steel allen key screws
- Non-dimmable

| GENERAL INFORMATION              |                         |
|----------------------------------|-------------------------|
| Wattage                          | 18W - 27W               |
| Lumens Delivered                 | 1300lm - 1900lm (4000K) |
| Lm/W                             | 69lm/W - 71lm/W (4000K) |
| Beam Angle                       | 105/110                 |
| CRI                              | 80                      |
| CCT                              | 3000/4000K              |
| Input                            | 220-240V                |
| Operating Temp                   | -20°C - 40°C            |
| SDCM                             | 5                       |
| Product Weight without Packaging | 1.869 kg                |

| TECHNICAL INFORMATION          |             |
|--------------------------------|-------------|
| Light Source                   | LED         |
| Colour / Finish                | Graphite    |
| IP Rating                      | IP66        |
| Class Protection               | 1           |
| Internal / External            | External    |
| Surface / Recessed / Suspended | Wall        |
| Lumen Depreciation             | L70 60,000h |
| Warranty (Years)               | 5           |
| CE Mark                        | Yes         |
| Diameter                       | 298 mm      |