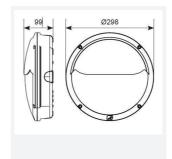

| TECHNICAL INFORMATION          |             |  |
|--------------------------------|-------------|--|
| Light Source                   | LED         |  |
| Colour / Finish                | Graphite    |  |
| IP Rating                      | IP66        |  |
| Class Protection               | 1           |  |
| Internal / External            | External    |  |
| Surface / Recessed / Suspended | Wall        |  |
| Lumen Depreciation             | L70 60,000h |  |
| Warranty (Years)               | 5           |  |
| CE Mark                        | Yes         |  |
| Diameter                       | 298 mm      |  |