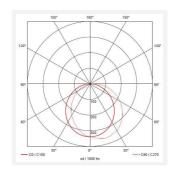

- Tamper-proof stainless steel allen key screws
- Non-dimmable

| GENERAL INFORMATION              |                         |  |
|----------------------------------|-------------------------|--|
| Wattage                          | 18W - 27W               |  |
| Lumens Delivered                 | 1300lm - 1900lm (4000K) |  |
| Lm/W                             | 69lm/W - 71lm/W (4000K) |  |
| Beam Angle                       | 105/110                 |  |
| CRI                              | 80                      |  |
| CCT                              | 3000/4000K              |  |
| Input                            | 220-240V                |  |
| Operating Temp                   | 0°C - 40°C              |  |
| SDCM                             | 5                       |  |
| Product Weight without Packaging | 2.34 kg                 |  |