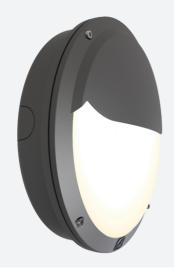

## PRODUCT FEATURES

- IP66 rated die-cast aluminium wall light with opal polycarbonate diffuser suitable for education, commercial and industrial applications
- One product with integral switches for multi-wattage and selectable CCT options
- · Powered by Tridonic

- Tamper-proof stainless steel allen key screws
- Non-dimmable

| GENERAL INFORMATION              |                         |  |
|----------------------------------|-------------------------|--|
| Wattage                          | 18W - 27W               |  |
| Lumens Delivered                 | 1300lm - 1900lm (4000K) |  |
| Lm/W                             | 69lm/W - 71lm/W (4000K) |  |
| Beam Angle                       | 105/110                 |  |
| CRI                              | 80                      |  |
| CCT                              | 3000/4000K              |  |
| Input                            | 220-240V                |  |
| Operating Temp                   | 0°C - 40°C              |  |
| SDCM                             | 5                       |  |
| Product Weight without Packaging | 2.34 kg                 |  |