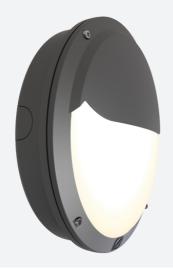

## Lucca

Lucca CCT Multi Wattage Photocell Grey Code: ALUCLED/G/PC

| Category      | Bulkheads                                     |
|---------------|-----------------------------------------------|
| Application   | Ancillary, Commercial, Education, Healthcare, |
|               | Hospitality, Industrial, Outdoor, Retail      |
| Specification | Performance                                   |
|               |                                               |

- IP66 rated die-cast aluminium wall light with opal polycarbonate diffuser suitable for education, commercial and industrial applications
- One product with integral switches for multi-wattage and selectable CCT options
- · Powered by Tridonic

| TECHNICAL INFORMATION          |             |  |
|--------------------------------|-------------|--|
| Light Source                   | LED         |  |
| Colour / Finish                | Graphite    |  |
| IP Rating                      | IP66        |  |
| Class Protection               | 1           |  |
| Internal / External            | External    |  |
| Surface / Recessed / Suspended | Wall        |  |
| Lumen Depreciation             | L70 60,000h |  |
| Warranty (Years)               | 5           |  |
| CE Mark                        | Yes         |  |
| Diameter                       | 298 mm      |  |
|                                |             |  |