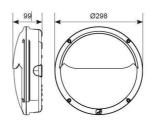

| TECHNICAL INFORMATION          |             |  |
|--------------------------------|-------------|--|
| Light Source                   | LED         |  |
| Colour / Finish                | Graphite    |  |
| IP Rating                      | IP66        |  |
| Class Protection               | 1           |  |
| Internal / External            | External    |  |
| Surface / Recessed / Suspended | Wall        |  |
| Lumen Depreciation             | L70 60,000h |  |
| Warranty (Years)               | 5           |  |
| CE Mark                        | Yes         |  |
| Diameter                       | 298 mm      |  |
|                                |             |  |