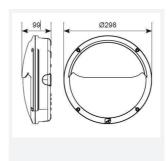

Warrington: +44 (0) 1942 433333

| TECHNICAL INFORMATION          |             |  |
|--------------------------------|-------------|--|
| Light Source                   | LED         |  |
| Colour / Finish                | Graphite    |  |
| IP Rating                      | IP66        |  |
| Class Protection               | 1           |  |
| Internal / External            | External    |  |
| Surface / Recessed / Suspended | Wall        |  |
| Lumen Depreciation             | L70 60,000h |  |
| Warranty (Years)               | 5           |  |
| CE Mark                        | Yes         |  |
| Diameter                       | 298 mm      |  |