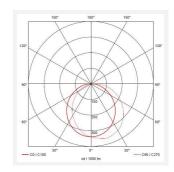

- Tamper-proof stainless steel allen key screws
- Non-dimmable

| GENERAL INFORMATION              |                         |  |
|----------------------------------|-------------------------|--|
| Wattage                          | 18W - 27W               |  |
| Lumens Delivered                 | 1300lm - 1900lm (4000K) |  |
| Lm/W                             | 69lm/W - 71lm/W (4000K) |  |
| Beam Angle                       | 105/110                 |  |
| CRI                              | 80                      |  |
| CCT                              | 3000/4000K              |  |
| Input                            | 220-240V                |  |
| Operating Temp                   | 0°C - 40°C              |  |
| SDCM                             | 5                       |  |
| Product Weight without Packaging | 2.32 kg                 |  |
|                                  |                         |  |