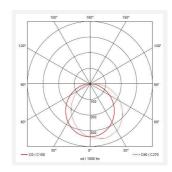

- Tamper-proof stainless steel allen key screws
- Non-dimmable

| GENERAL INFORMATION              |                         |  |
|----------------------------------|-------------------------|--|
| Wattage                          | 18W - 27W               |  |
| Lumens Delivered                 | 1300lm - 1900lm (4000K) |  |
| Lm/W                             | 69lm/W - 71lm/W (4000K) |  |
| Beam Angle                       | 105/110                 |  |
| CRI                              | 80                      |  |
| CCT                              | 3000/4000K              |  |
| Input                            | 220-240V                |  |
| Operating Temp                   | -20°C - 40°C            |  |
| SDCM                             | 5                       |  |
| Product Weight without Packaging | 2.47 kg                 |  |
|                                  |                         |  |