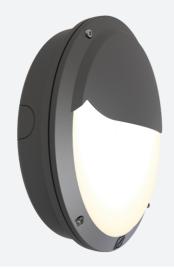

## Lucca

Lucca CCT Multi Wattage Microwave Sensor Code: ALUCLED/G/MWS/PC

## PRODUCT FEATURES

- IP66 rated die-cast aluminium wall light with opal polycarbonate diffuser suitable for education, commercial and industrial applications
- One product with integral switches for multi-wattage and selectable CCT options
- · Powered by Tridonic