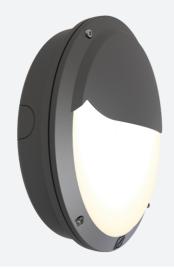

## PRODUCT FEATURES

- IP66 rated die-cast aluminium wall light with opal polycarbonate diffuser suitable for education, commercial and industrial applications
- One product with integral switches for multi-wattage and selectable CCT options
- · Powered by Tridonic

| TECHNICAL INFORMATION          |             |  |
|--------------------------------|-------------|--|
| Light Source                   | LED         |  |
| Colour / Finish                | Graphite    |  |
| IP Rating                      | IP66        |  |
| Class Protection               | 1           |  |
| Internal / External            | External    |  |
| Surface / Recessed / Suspended | Wall        |  |
| Lumen Depreciation             | L70 60,000h |  |
| Warranty (Years)               | 5           |  |
| CE Mark                        | Yes         |  |
| Diameter                       | 298 mm      |  |