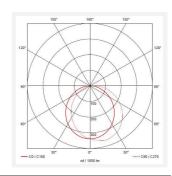

- Tamper-proof stainless steel allen key screws
- Non-dimmable

| GENERAL INFORMATION              |                         |  |
|----------------------------------|-------------------------|--|
| Wattage                          | 18W - 27W               |  |
| Lumens Delivered                 | 1300lm - 1900lm (4000K) |  |
| Lm/W                             | 69lm/W - 71lm/W (4000K) |  |
| Beam Angle                       | 105/110                 |  |
| CRI                              | 80                      |  |
| ССТ                              | 3000/4000K              |  |
| Input                            | 220-240V                |  |
| Operating Temp                   | 0°C - 40°C              |  |
| SDCM                             | 5                       |  |
| Product Weight without Packaging | 2.4 kg                  |  |