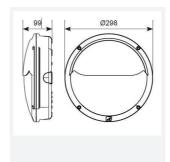

| TECHNICAL INFORMATION          |             |  |
|--------------------------------|-------------|--|
| Light Source                   | LED         |  |
| Colour / Finish                | Graphite    |  |
| IP Rating                      | IP66        |  |
| Class Protection               | 1           |  |
| Internal / External            | External    |  |
| Surface / Recessed / Suspended | Wall        |  |
| Lumen Depreciation             | L70 60,000h |  |
| Warranty (Years)               | 5           |  |
| CE Mark                        | Yes         |  |
| Diameter                       | 298 mm      |  |