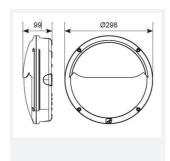

| TECHNICAL INFORMATION          |             |  |
|--------------------------------|-------------|--|
| Light Source                   | LED         |  |
| Colour / Finish                | Graphite    |  |
| IP Rating                      | IP66        |  |
| Class Protection               | 1           |  |
| Internal / External            | External    |  |
| Surface / Recessed / Suspended | Wall        |  |
| Lumen Depreciation             | L70 60,000h |  |
| Warranty (Years)               | 5           |  |
| CE Mark                        | Yes         |  |
| Diameter                       | 298 mm      |  |