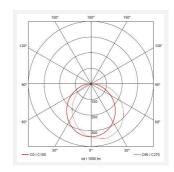

- Tamper-proof stainless steel allen key screws
- Non-dimmable

| GENERAL INFORMATION              |                         |
|----------------------------------|-------------------------|
| Wattage                          | 18W - 27W               |
| Lumens Delivered                 | 1300lm - 1900lm (4000K) |
| Lm/W                             | 69lm/W - 71lm/W (4000K) |
| Beam Angle                       | 105/110                 |
| CRI                              | 80                      |
| CCT                              | 3000/4000K              |
| Input                            | 220-240V                |
| Operating Temp                   | 0°C - 40°C              |
| SDCM                             | 5                       |
| Product Weight without Packaging | 2.69 kg                 |
|                                  |                         |