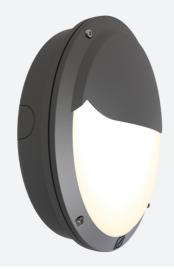

## PRODUCT FEATURES

- IP66 rated die-cast aluminium wall light with opal polycarbonate diffuser suitable for education, commercial and industrial applications
- One product with integral switches for multi-wattage and selectable CCT options
- · Powered by Tridonic

- Tamper-proof stainless steel allen key screws
- Non-dimmable

| GENERAL INFORMATION              |                         |
|----------------------------------|-------------------------|
| Wattage                          | 18W - 27W               |
| Lumens Delivered                 | 1300lm - 1900lm (4000K) |
| Lm/W                             | 69lm/W - 71lm/W (4000K) |
| Beam Angle                       | 105/110                 |
| CRI                              | 80                      |
| CCT                              | 3000/4000K              |
| Input                            | 220-240V                |
| Operating Temp                   | 0°C - 40°C              |
| SDCM                             | 5                       |
| Product Weight without Packaging | 2.69 kg                 |
|                                  |                         |

| TECHNICAL INFORMATION          |             |  |
|--------------------------------|-------------|--|
| Light Source                   | LED         |  |
| Colour / Finish                | Graphite    |  |
| IP Rating                      | IP66        |  |
| Class Protection               | 1           |  |
| Internal / External            | External    |  |
| Surface / Recessed / Suspended | Wall        |  |
| Lumen Depreciation             | L70 60,000h |  |
| Warranty (Years)               | 5           |  |
| CE Mark                        | Yes         |  |
| Diameter                       | 298 mm      |  |