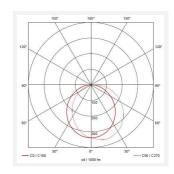

- Tamper-proof stainless steel allen key screws
- Non-dimmable

| GENERAL INFORMATION              |                         |  |
|----------------------------------|-------------------------|--|
| Wattage                          | 18W - 27W               |  |
| Lumens Delivered                 | 1300lm - 1900lm (4000K) |  |
| Lm/W                             | 69lm/W - 71lm/W (4000K) |  |
| Beam Angle                       | 105/110                 |  |
| CRI                              | 80                      |  |
| ССТ                              | 3000/4000K              |  |
| Input                            | 220-240V                |  |
| Operating Temp                   | 0°C - 40°C              |  |
| SDCM                             | 5                       |  |
| Product Weight without Packaging | 0.01 kg                 |  |