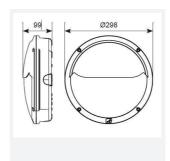

| TECHNICAL INFORMATION          |             |
|--------------------------------|-------------|
| Light Source                   | LED         |
| Colour / Finish                | Graphite    |
| IP Rating                      | IP66        |
| Class Protection               | 1           |
| Internal / External            | External    |
| Surface / Recessed / Suspended | Wall        |
| Lumen Depreciation             | L70 60,000h |
| Warranty (Years)               | 5           |
| CE Mark                        | Yes         |
| Diameter                       | 298 mm      |