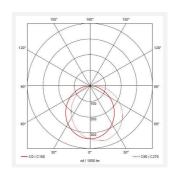

- Tamper-proof stainless steel allen key screws
- Non-dimmable

| GENERAL INFORMATION              |                         |
|----------------------------------|-------------------------|
| Wattage                          | 18W - 27W               |
| Lumens Delivered                 | 1300lm - 1900lm (4000K) |
| Lm/W                             | 69lm/W - 71lm/W (4000K) |
| Beam Angle                       | 105/110                 |
| CRI                              | 80                      |
| ССТ                              | 3000/4000K              |
| Input                            | 220-240V                |
| Operating Temp                   | 0°C - 40°C              |
| SDCM                             | 5                       |
| Product Weight without Packaging | 0.01 kg                 |
|                                  |                         |