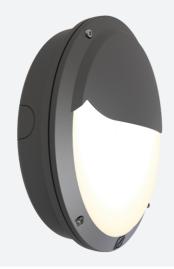

## Lucca

## Lucca CCT Multi Wattage Microwave Sensor Code: ALUCLED/G/MWS/DM3/PC

## PRODUCT FEATURES

- IP66 rated die-cast aluminium wall light with opal polycarbonate diffuser suitable for education, commercial and industrial applications
- One product with integral switches for multi-wattage and selectable CCT options
- · Powered by Tridonic