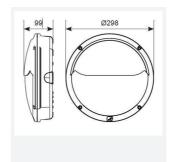

| TECHNICAL INFORMATION          |             |
|--------------------------------|-------------|
| Light Source                   | LED         |
| Colour / Finish                | Graphite    |
| IP Rating                      | IP66        |
| Class Protection               | 1           |
| Internal / External            | External    |
| Surface / Recessed / Suspended | Wall        |
| Lumen Depreciation             | L70 60,000h |
| Warranty (Years)               | 5           |
| CE Mark                        | Yes         |
| Diameter                       | 298 mm      |