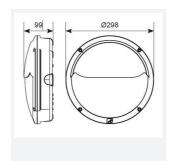

| TECHNICAL INFORMATION          |             |  |
|--------------------------------|-------------|--|
| Light Source                   | LED         |  |
| Colour / Finish                | Graphite    |  |
| IP Rating                      | IP66        |  |
| Class Protection               | 1           |  |
| Internal / External            | External    |  |
| Surface / Recessed / Suspended | Wall        |  |
| Lumen Depreciation             | L70 60,000h |  |
| Warranty (Years)               | 5           |  |
| CE Mark                        | Yes         |  |
| Diameter                       | 298 mm      |  |