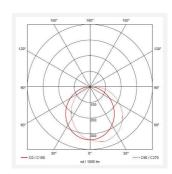

- Tamper-proof stainless steel allen key screws
- Non-dimmable

| GENERAL INFORMATION           |                         |  |
|-------------------------------|-------------------------|--|
| Wattage                       | 18W - 27W               |  |
| Lumens Delivered              | 1300lm - 1900lm (4000K) |  |
| Lm/W                          | 69lm/W - 71lm/W (4000K) |  |
| Beam Angle                    | 105/110                 |  |
| CRI                           | 80                      |  |
| ССТ                           | 3000/4000K              |  |
| Input                         | 220-240V                |  |
| Operating Temp                | 0°C - 40°C              |  |
| SDCM                          | 5                       |  |
| Product Weight without Packag | ing 2.308 kg            |  |