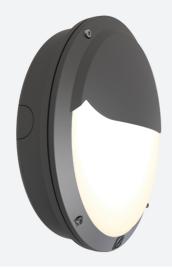

## Lucca CCT Multi Wattage Emergency Grey Code: ALUCLED/G/M3

## PRODUCT FEATURES

- IP66 rated die-cast aluminium wall light with opal polycarbonate diffuser suitable for education, commercial and industrial applications
- One product with integral switches for multi-wattage and selectable CCT options
- · Powered by Tridonic

- Tamper-proof stainless steel allen key screws
- Non-dimmable

| GENERAL INFORMATION           |                         |  |
|-------------------------------|-------------------------|--|
| Wattage                       | 18W - 27W               |  |
| Lumens Delivered              | 1300lm - 1900lm (4000K) |  |
| Lm/W                          | 69lm/W - 71lm/W (4000K) |  |
| Beam Angle                    | 105/110                 |  |
| CRI                           | 80                      |  |
| ССТ                           | 3000/4000K              |  |
| Input                         | 220-240V                |  |
| Operating Temp                | 0°C - 40°C              |  |
| SDCM                          | 5                       |  |
| Product Weight without Packag | ing 2.308 kg            |  |

| TECHNICAL INFORMATION          |             |  |
|--------------------------------|-------------|--|
| Light Source                   | LED         |  |
| Colour / Finish                | Graphite    |  |
| IP Rating                      | IP66        |  |
| Class Protection               | 1           |  |
| Internal / External            | External    |  |
| Surface / Recessed / Suspended | Wall        |  |
| Lumen Depreciation             | L70 60,000h |  |
| Warranty (Years)               | 5           |  |
| CE Mark                        | Yes         |  |
| Diameter                       | 298 mm      |  |