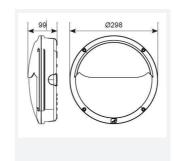

| TECHNICAL INFORMATION          |             |
|--------------------------------|-------------|
| Light Source                   | LED         |
| Colour / Finish                | Graphite    |
| IP Rating                      | IP66        |
| Class Protection               | 1           |
| Internal / External            | External    |
| Surface / Recessed / Suspended | Wall        |
| Lumen Depreciation             | L70 60,000h |
| Warranty (Years)               | 5           |
| CE Mark                        | Yes         |
| Diameter                       | 298 mm      |