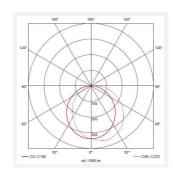

- Tamper-proof stainless steel allen key screws
- Non-dimmable

| GENERAL INFORMATION              |                         |
|----------------------------------|-------------------------|
| Wattage                          | 18W - 27W               |
| Lumens Delivered                 | 1300lm - 1900lm (4000K) |
| Lm/W                             | 69lm/W - 71lm/W (4000K) |
| Beam Angle                       | 105/110                 |
| CRI                              | 80                      |
| CCT                              | 3000/4000K              |
| Input                            | 220-240V                |
| Operating Temp                   | 0°C - 40°C              |
| SDCM                             | 5                       |
| Product Weight without Packaging | 2.35 kg                 |
|                                  |                         |