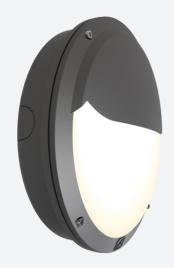

## PRODUCT FEATURES

- IP66 rated die-cast aluminium wall light with opal polycarbonate diffuser suitable for education, commercial and industrial applications
- One product with integral switches for multi-wattage and selectable CCT options
- · Powered by Tridonic

- Tamper-proof stainless steel allen key screws
- Non-dimmable

| GENERAL INFORMATION              |                         |
|----------------------------------|-------------------------|
| Wattage                          | 18W - 27W               |
| Lumens Delivered                 | 1300lm - 1900lm (4000K) |
| Lm/W                             | 69lm/W - 71lm/W (4000K) |
| Beam Angle                       | 105/110                 |
| CRI                              | 80                      |
| CCT                              | 3000/4000K              |
| Input                            | 220-240V                |
| Operating Temp                   | 0°C - 40°C              |
| SDCM                             | 5                       |
| Product Weight without Packaging | 2.35 kg                 |
|                                  |                         |

| TECHNICAL INFORMATION          |             |
|--------------------------------|-------------|
| Light Source                   | LED         |
| Colour / Finish                | Graphite    |
| IP Rating                      | IP66        |
| Class Protection               | 1           |
| Internal / External            | External    |
| Surface / Recessed / Suspended | Wall        |
| Lumen Depreciation             | L70 60,000h |
| Warranty (Years)               | 5           |
| CE Mark                        | Yes         |
| Diameter                       | 298 mm      |