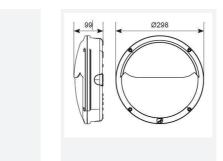

| TECHNICAL INFORMATION          |             |
|--------------------------------|-------------|
| Light Source                   | LED         |
| Colour / Finish                | Graphite    |
| IP Rating                      | IP66        |
| Class Protection               | 1           |
| Internal / External            | External    |
| Surface / Recessed / Suspended | Wall        |
| Lumen Depreciation             | L70 60,000h |
| Warranty (Years)               | 5           |
| CE Mark                        | Yes         |
| Diameter                       | 298 mm      |