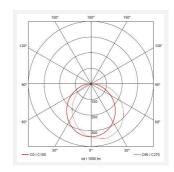

- Tamper-proof stainless steel allen key screws
- Non-dimmable

| GENERAL INFORMATION             |                         |  |
|---------------------------------|-------------------------|--|
| Wattage                         | 18W - 27W               |  |
| Lumens Delivered                | 1300lm - 1900lm (4000K) |  |
| Lm/W                            | 69lm/W - 71lm/W (4000K) |  |
| Beam Angle                      | 105/110                 |  |
| CRI                             | 80                      |  |
| CCT                             | 3000/4000K              |  |
| Input                           | 220-240V                |  |
| Operating Temp                  | 0°C - 40°C              |  |
| SDCM                            | 5                       |  |
| Product Weight without Packagir | ng 2.32 kg              |  |