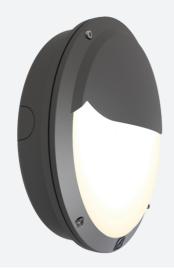

## PRODUCT FEATURES

- IP66 rated die-cast aluminium wall light with opal polycarbonate diffuser suitable for education, commercial and industrial applications
- One product with integral switches for multi-wattage and selectable CCT options
- · Powered by Tridonic

| TECHNICAL INFORMATION          |             |
|--------------------------------|-------------|
| Light Source                   | LED         |
| Colour / Finish                | Graphite    |
| IP Rating                      | IP66        |
| Class Protection               | 1           |
| Internal / External            | External    |
| Surface / Recessed / Suspended | Wall        |
| Lumen Depreciation             | L70 60,000h |
| Warranty (Years)               | 5           |
| CE Mark                        | Yes         |
| Diameter                       | 298 mm      |