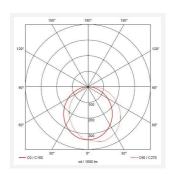

- Tamper-proof stainless steel allen key screws
- Non-dimmable

| GENERAL INFORMATION              |                         |
|----------------------------------|-------------------------|
| Wattage                          | 18W - 27W               |
| Lumens Delivered                 | 1300lm - 1900lm (4000K) |
| Lm/W                             | 69lm/W - 71lm/W (4000K) |
| Beam Angle                       | 105/110                 |
| CRI                              | 80                      |
| CCT                              | 3000/4000K              |
| Input                            | 220-240V                |
| Operating Temp                   | 0°C - 40°C              |
| SDCM                             | 5                       |
| Product Weight without Packaging | 0.01 kg                 |