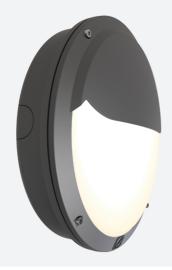

## PRODUCT FEATURES

- IP66 rated die-cast aluminium wall light with opal polycarbonate diffuser suitable for education, commercial and industrial applications
- One product with integral switches for multi-wattage and selectable CCT options
- · Powered by Tridonic

- Tamper-proof stainless steel allen key screws
- Non-dimmable

| GENERAL INFORMATION              |                         |
|----------------------------------|-------------------------|
| Wattage                          | 18W - 27W               |
| Lumens Delivered                 | 1300lm - 1900lm (4000K) |
| Lm/W                             | 69lm/W - 71lm/W (4000K) |
| Beam Angle                       | 105/110                 |
| CRI                              | 80                      |
| CCT                              | 3000/4000K              |
| Input                            | 220-240V                |
| Operating Temp                   | 0°C - 40°C              |
| SDCM                             | 5                       |
| Product Weight without Packaging | 0.01 kg                 |

| TECHNICAL INFORMATION          |             |  |
|--------------------------------|-------------|--|
| Light Source                   | LED         |  |
| Colour / Finish                | Graphite    |  |
| IP Rating                      | IP66        |  |
| Class Protection               | 1           |  |
| Internal / External            | External    |  |
| Surface / Recessed / Suspended | Wall        |  |
| Lumen Depreciation             | L70 60,000h |  |
| Warranty (Years)               | 5           |  |
| CE Mark                        | Yes         |  |
| Diameter                       | 298 mm      |  |