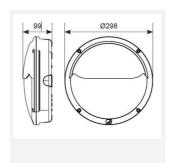

| TECHNICAL INFORMATION          |             |  |
|--------------------------------|-------------|--|
| Light Source                   | LED         |  |
| Colour / Finish                | Graphite    |  |
| IP Rating                      | IP66        |  |
| Class Protection               | 1           |  |
| Internal / External            | External    |  |
| Surface / Recessed / Suspended | Wall        |  |
| Lumen Depreciation             | L70 60,000h |  |
| Warranty (Years)               | 5           |  |
| CE Mark                        | Yes         |  |
| Diameter                       | 298 mm      |  |