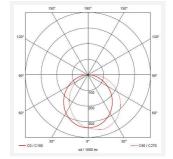

- Tamper-proof stainless steel allen key screws
- Non-dimmable

| GENERAL INFORMATION              |                         |  |
|----------------------------------|-------------------------|--|
| Wattage                          | 18W - 27W               |  |
| Lumens Delivered                 | 1300lm - 1900lm (4000K) |  |
| Lm/W                             | 69lm/W - 71lm/W (4000K) |  |
| Beam Angle                       | 105/110                 |  |
| CRI                              | 80                      |  |
| CCT                              | 3000/4000K              |  |
| Input                            | 220-240V                |  |
| Operating Temp                   | -20°C - 40°C            |  |
| SDCM                             | 5                       |  |
| Product Weight without Packaging | 1.95 kg                 |  |
|                                  |                         |  |