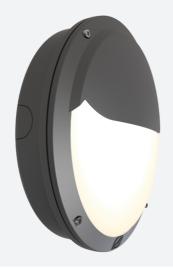

## PRODUCT FEATURES

- IP66 rated die-cast aluminium wall light with opal polycarbonate diffuser suitable for education, commercial and industrial applications
- One product with integral switches for multi-wattage and selectable CCT options
- · Powered by Tridonic

- Tamper-proof stainless steel allen key screws
- Non-dimmable

| GENERAL INFORMATION              |                         |  |
|----------------------------------|-------------------------|--|
| Wattage                          | 18W - 27W               |  |
| Lumens Delivered                 | 1300lm - 1900lm (4000K) |  |
| Lm/W                             | 69lm/W - 71lm/W (4000K) |  |
| Beam Angle                       | 105/110                 |  |
| CRI                              | 80                      |  |
| CCT                              | 3000/4000K              |  |
| Input                            | 220-240V                |  |
| Operating Temp                   | -20°C - 40°C            |  |
| SDCM                             | 5                       |  |
| Product Weight without Packaging | 1.95 kg                 |  |
|                                  |                         |  |

| TECHNICAL INFORMATION          |             |  |
|--------------------------------|-------------|--|
| Light Source                   | LED         |  |
| Colour / Finish                | Graphite    |  |
| IP Rating                      | IP66        |  |
| Class Protection               | 1           |  |
| Internal / External            | External    |  |
| Surface / Recessed / Suspended | Wall        |  |
| Lumen Depreciation             | L70 60,000h |  |
| Warranty (Years)               | 5           |  |
| CE Mark                        | Yes         |  |
| Diameter                       | 298 mm      |  |