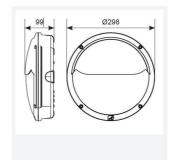

| TECHNICAL INFORMATION          |             |  |
|--------------------------------|-------------|--|
| Light Source                   | LED         |  |
| Colour / Finish                | Black       |  |
| IP Rating                      | IP66        |  |
| Class Protection               | 1           |  |
| Internal / External            | External    |  |
| Surface / Recessed / Suspended | Wall        |  |
| Lumen Depreciation             | L70 60,000h |  |
| Warranty (Years)               | 5           |  |
| CE Mark                        | Yes         |  |
| Diameter                       | 298 mm      |  |