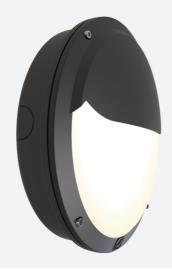

## Lucca

Lucca CCT Multi Wattage Code: ALUCLED/B

## PRODUCT FEATURES

- IP66 rated die-cast aluminium wall light with opal polycarbonate diffuser suitable for education, commercial and industrial applications
- One product with integral switches for multi-wattage and selectable CCT options
- · Powered by Tridonic

| TECHNICAL INFORMATION          |             |  |
|--------------------------------|-------------|--|
| Light Source                   | LED         |  |
| Colour / Finish                | Black       |  |
| IP Rating                      | IP66        |  |
| Class Protection               | 1           |  |
| Internal / External            | External    |  |
| Surface / Recessed / Suspended | Wall        |  |
| Lumen Depreciation             | L70 60,000h |  |
| Warranty (Years)               | 5           |  |
| CE Mark                        | Yes         |  |
| Diameter                       | 298 mm      |  |