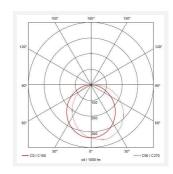

- Tamper-proof stainless steel allen key screws
- Non-dimmable

| GENERAL INFORMATION           |                         |  |
|-------------------------------|-------------------------|--|
| Wattage                       | 18W - 27W               |  |
| Lumens Delivered              | 1300lm - 1900lm (4000K) |  |
| Lm/W                          | 69lm/W - 71lm/W (4000K) |  |
| Beam Angle                    | 105/110                 |  |
| CRI                           | 80                      |  |
| ССТ                           | 3000/4000K              |  |
| Input                         | 220-240V                |  |
| Operating Temp                | -20°C - 40°C            |  |
| SDCM                          | 5                       |  |
| Product Weight without Packag | ing 1.869 kg            |  |