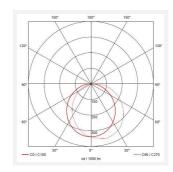

- Tamper-proof stainless steel allen key screws
- Non-dimmable

| GENERAL INFORMATION           |                         |  |
|-------------------------------|-------------------------|--|
| Wattage                       | 18W - 27W               |  |
| Lumens Delivered              | 1300lm - 1900lm (4000K) |  |
| Lm/W                          | 69lm/W - 71lm/W (4000K) |  |
| Beam Angle                    | 105/110                 |  |
| CRI                           | 80                      |  |
| ССТ                           | 3000/4000K              |  |
| Input                         | 220-240V                |  |
| Operating Temp                | 0°C - 40°C              |  |
| SDCM                          | 5                       |  |
| Product Weight without Packag | ing 2.333 kg            |  |