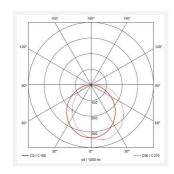

- Tamper-proof stainless steel allen key screws
- Non-dimmable

| GENERAL INFORMATION              |                         |
|----------------------------------|-------------------------|
| Wattage                          | 18W - 27W               |
| Lumens Delivered                 | 1300lm - 1900lm (4000K) |
| Lm/W                             | 69lm/W - 71lm/W (4000K) |
| Beam Angle                       | 105/110                 |
| CRI                              | 80                      |
| CCT                              | 3000/4000K              |
| Input                            | 220-240V                |
| Operating Temp                   | 0°C - 40°C              |
| SDCM                             | 5                       |
| Product Weight without Packaging | 2.39 kg                 |
|                                  |                         |