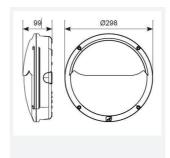

| TECHNICAL INFORMATION          |             |  |
|--------------------------------|-------------|--|
| Light Source                   | LED         |  |
| Colour / Finish                | Black       |  |
| IP Rating                      | IP66        |  |
| Class Protection               | 1           |  |
| Internal / External            | External    |  |
| Surface / Recessed / Suspended | Wall        |  |
| Lumen Depreciation             | L70 60,000h |  |
| Warranty (Years)               | 5           |  |
| CE Mark                        | Yes         |  |
| Diameter                       | 298 mm      |  |