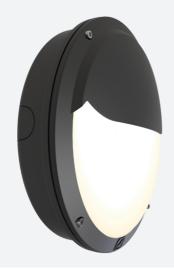

## Lucca

Lucca CCT Multi Wattage Self-Test Emergency Code: ALUCLED/B/SM3/PC

## PRODUCT FEATURES

- IP66 rated die-cast aluminium wall light with opal polycarbonate diffuser suitable for education, commercial and industrial applications
- One product with integral switches for multi-wattage and selectable CCT options
- · Powered by Tridonic