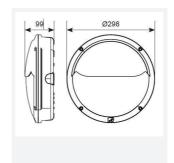

| TECHNICAL INFORMATION          |             |
|--------------------------------|-------------|
| Light Source                   | LED         |
| Colour / Finish                | Black       |
| IP Rating                      | IP66        |
| Class Protection               | 1           |
| Internal / External            | External    |
| Surface / Recessed / Suspended | Wall        |
| Lumen Depreciation             | L70 60,000h |
| Warranty (Years)               | 5           |
| CE Mark                        | Yes         |
| Diameter                       | 298 mm      |