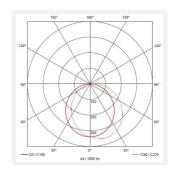

- Tamper-proof stainless steel allen key screws
- Non-dimmable

| GENERAL INFORMATION              |                         |
|----------------------------------|-------------------------|
| Wattage                          | 18W - 27W               |
| Lumens Delivered                 | 1300lm - 1900lm (4000K) |
| Lm/W                             | 69lm/W - 71lm/W (4000K) |
| Beam Angle                       | 105/110                 |
| CRI                              | 80                      |
| CCT                              | 3000/4000K              |
| Input                            | 220-240V                |
| Operating Temp                   | -20°C - 40°C            |
| SDCM                             | 5                       |
| Product Weight without Packaging | 1.98 kg                 |