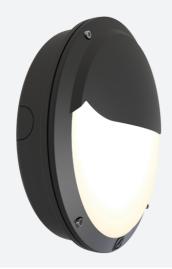

## Lucca CCT Multi Wattage Photocell Black Code: ALUCLED/B/PC

## PRODUCT FEATURES

- IP66 rated die-cast aluminium wall light with opal polycarbonate diffuser suitable for education, commercial and industrial applications
- One product with integral switches for multi-wattage and selectable CCT options
- · Powered by Tridonic