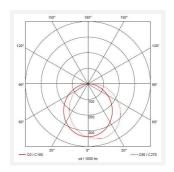

- Tamper-proof stainless steel allen key screws
- Non-dimmable

| GENERAL INFORMATION            |                         |  |
|--------------------------------|-------------------------|--|
| Wattage                        | 18W - 27W               |  |
| Lumens Delivered               | 1300lm - 1900lm (4000K) |  |
| Lm/W                           | 69lm/W - 71lm/W (4000K) |  |
| Beam Angle                     | 105/110                 |  |
| CRI                            | 80                      |  |
| ССТ                            | 3000/4000K              |  |
| Input                          | 220-240V                |  |
| Operating Temp                 | -20°C - 40°C            |  |
| SDCM                           | 5                       |  |
| Product Weight without Packagi | ing 1.98 kg             |  |