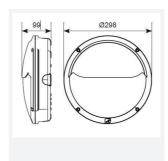

| TECHNICAL INFORMATION          |             |  |
|--------------------------------|-------------|--|
| Light Source                   | LED         |  |
| Colour / Finish                | Black       |  |
| IP Rating                      | IP66        |  |
| Class Protection               | 1           |  |
| Internal / External            | External    |  |
| Surface / Recessed / Suspended | Wall        |  |
| Lumen Depreciation             | L70 60,000h |  |
| Warranty (Years)               | 5           |  |
| CE Mark                        | Yes         |  |
| Diameter                       | 298 mm      |  |