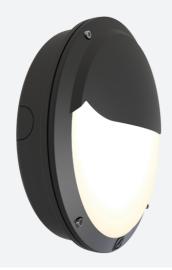

## PRODUCT FEATURES

- IP66 rated die-cast aluminium wall light with opal polycarbonate diffuser suitable for education, commercial and industrial applications
- One product with integral switches for multi-wattage and selectable CCT options
- · Powered by Tridonic

| TECHNICAL INFORMATION          |             |  |
|--------------------------------|-------------|--|
| Light Source                   | LED         |  |
| Colour / Finish                | Black       |  |
| IP Rating                      | IP66        |  |
| Class Protection               | 1           |  |
| Internal / External            | External    |  |
| Surface / Recessed / Suspended | Wall        |  |
| Lumen Depreciation             | L70 60,000h |  |
| Warranty (Years)               | 5           |  |
| CE Mark                        | Yes         |  |
| Diameter                       | 298 mm      |  |