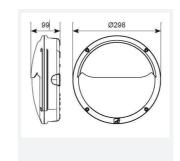

| TECHNICAL INFORMATION          |             |  |
|--------------------------------|-------------|--|
| Light Source                   | LED         |  |
| Colour / Finish                | Black       |  |
| IP Rating                      | IP66        |  |
| Class Protection               | 1           |  |
| Internal / External            | External    |  |
| Surface / Recessed / Suspended | Wall        |  |
| Lumen Depreciation             | L70 60,000h |  |
| Warranty (Years)               | 5           |  |
| CE Mark                        | Yes         |  |
| Diameter                       | 298 mm      |  |