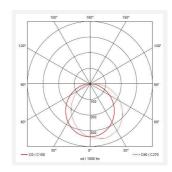

- Tamper-proof stainless steel allen key screws
- Non-dimmable

| GENERAL INFORMATION             |                         |  |
|---------------------------------|-------------------------|--|
| Wattage                         | 18W - 27W               |  |
| Lumens Delivered                | 1300lm - 1900lm (4000K) |  |
| Lm/W                            | 69lm/W - 71lm/W (4000K) |  |
| Beam Angle                      | 105/110                 |  |
| CRI                             | 80                      |  |
| ССТ                             | 3000/4000K              |  |
| Input                           | 220-240V                |  |
| Operating Temp                  | 0°C - 40°C              |  |
| SDCM                            | 5                       |  |
| Product Weight without Packagin | g 2.398 kg              |  |