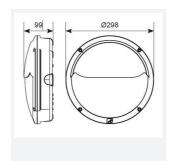

| TECHNICAL INFORMATION          |             |  |
|--------------------------------|-------------|--|
| Light Source                   | LED         |  |
| Colour / Finish                | Black       |  |
| IP Rating                      | IP66        |  |
| Class Protection               | 1           |  |
| Internal / External            | External    |  |
| Surface / Recessed / Suspended | Wall        |  |
| Lumen Depreciation             | L70 60,000h |  |
| Warranty (Years)               | 5           |  |
| CE Mark                        | Yes         |  |
| Diameter                       | 298 mm      |  |