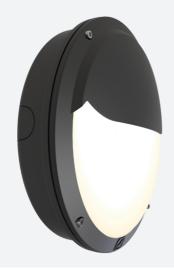

## PRODUCT FEATURES

- IP66 rated die-cast aluminium wall light with opal polycarbonate diffuser suitable for education, commercial and industrial applications
- One product with integral switches for multi-wattage and selectable CCT options
- · Powered by Tridonic

| TECHNICAL INFORMATION          |             |  |
|--------------------------------|-------------|--|
| Light Source                   | LED         |  |
| Colour / Finish                | Black       |  |
| IP Rating                      | IP66        |  |
| Class Protection               | 1           |  |
| Internal / External            | External    |  |
| Surface / Recessed / Suspended | Wall        |  |
| Lumen Depreciation             | L70 60,000h |  |
| Warranty (Years)               | 5           |  |
| CE Mark                        | Yes         |  |
| Diameter                       | 298 mm      |  |