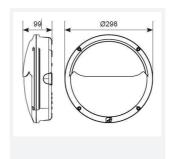

| TECHNICAL INFORMATION          |             |  |
|--------------------------------|-------------|--|
| Light Source                   | LED         |  |
| Colour / Finish                | Black       |  |
| IP Rating                      | IP66        |  |
| Class Protection               | 1           |  |
| Internal / External            | External    |  |
| Surface / Recessed / Suspended | Wall        |  |
| Lumen Depreciation             | L70 60,000h |  |
| Warranty (Years)               | 5           |  |
| CE Mark                        | Yes         |  |
| Diameter                       | 298 mm      |  |