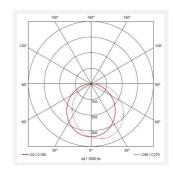

- Tamper-proof stainless steel allen key screws
- Non-dimmable

| GENERAL INFORMATION              |                         |
|----------------------------------|-------------------------|
| Wattage                          | 18W - 27W               |
| Lumens Delivered                 | 1300lm - 1900lm (4000K) |
| Lm/W                             | 69lm/W - 71lm/W (4000K) |
| Beam Angle                       | 105/110                 |
| CRI                              | 80                      |
| CCT                              | 3000/4000K              |
| Input                            | 220-240V                |
| Operating Temp                   | -20°C - 40°C            |
| SDCM                             | 5                       |
| Product Weight without Packaging | 1.98 kg                 |
|                                  |                         |