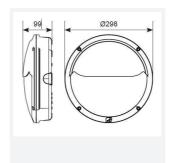

| TECHNICAL INFORMATION          |             |  |
|--------------------------------|-------------|--|
| Light Source                   | LED         |  |
| Colour / Finish                | Black       |  |
| IP Rating                      | IP66        |  |
| Class Protection               | 1           |  |
| Internal / External            | External    |  |
| Surface / Recessed / Suspended | Wall        |  |
| Lumen Depreciation             | L70 60,000h |  |
| Warranty (Years)               | 5           |  |
| CE Mark                        | Yes         |  |
| Diameter                       | 298 mm      |  |