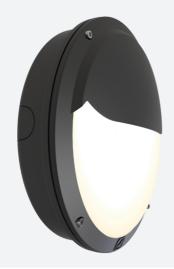

## PRODUCT FEATURES

- IP66 rated die-cast aluminium wall light with opal polycarbonate diffuser suitable for education, commercial and industrial applications
- One product with integral switches for multi-wattage and selectable CCT options
- · Powered by Tridonic

| TECHNICAL INFORMATION          |             |  |
|--------------------------------|-------------|--|
| Light Source                   | LED         |  |
| Colour / Finish                | Black       |  |
| IP Rating                      | IP66        |  |
| Class Protection               | 1           |  |
| Internal / External            | External    |  |
| Surface / Recessed / Suspended | Wall        |  |
| Lumen Depreciation             | L70 60,000h |  |
| Warranty (Years)               | 5           |  |
| CE Mark                        | Yes         |  |
| Diameter                       | 298 mm      |  |