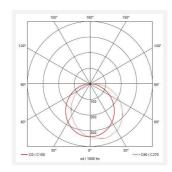

- Tamper-proof stainless steel allen key screws
- Non-dimmable

| GENERAL INFORMATION              |                         |  |
|----------------------------------|-------------------------|--|
| Wattage                          | 18W - 27W               |  |
| Lumens Delivered                 | 1300lm - 1900lm (4000K) |  |
| Lm/W                             | 69lm/W - 71lm/W (4000K) |  |
| Beam Angle                       | 105/110                 |  |
| CRI                              | 80                      |  |
| CCT                              | 3000/4000K              |  |
| Input                            | 220-240V                |  |
| Operating Temp                   | 0°C - 40°C              |  |
| SDCM                             | 5                       |  |
| Product Weight without Packaging | 2.47 kg                 |  |