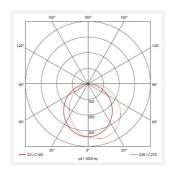

- Tamper-proof stainless steel allen key screws
- Non-dimmable

| GENERAL INFORMATION              |                         |
|----------------------------------|-------------------------|
| Wattage                          | 18W - 27W               |
| Lumens Delivered                 | 1300lm - 1900lm (4000K) |
| Lm/W                             | 69lm/W - 71lm/W (4000K) |
| Beam Angle                       | 105/110                 |
| CRI                              | 80                      |
| CCT                              | 3000/4000K              |
| Input                            | 220-240V                |
| Operating Temp                   | 0°C - 40°C              |
| SDCM                             | 5                       |
| Product Weight without Packaging | 2.47 kg                 |