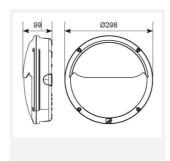

| TECHNICAL INFORMATION          |             |
|--------------------------------|-------------|
| Light Source                   | LED         |
| Colour / Finish                | Black       |
| IP Rating                      | IP66        |
| Class Protection               | 1           |
| Internal / External            | External    |
| Surface / Recessed / Suspended | Wall        |
| Lumen Depreciation             | L70 60,000h |
| Warranty (Years)               | 5           |
| CE Mark                        | Yes         |
| Diameter                       | 298 mm      |