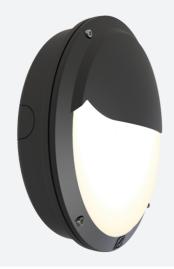

## PRODUCT FEATURES

- IP66 rated die-cast aluminium wall light with opal polycarbonate diffuser suitable for education, commercial and industrial applications
- One product with integral switches for multi-wattage and selectable CCT options
- · Powered by Tridonic

- Tamper-proof stainless steel allen key screws
- Non-dimmable

| GENERAL INFORMATION              |                         |
|----------------------------------|-------------------------|
| Wattage                          | 18W - 27W               |
| Lumens Delivered                 | 1300lm - 1900lm (4000K) |
| Lm/W                             | 69lm/W - 71lm/W (4000K) |
| Beam Angle                       | 105/110                 |
| CRI                              | 80                      |
| CCT                              | 3000/4000K              |
| Input                            | 220-240V                |
| Operating Temp                   | 0°C - 40°C              |
| SDCM                             | 5                       |
| Product Weight without Packaging | 2.47 kg                 |