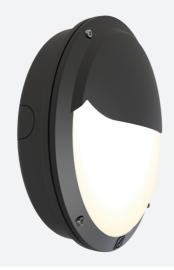

## PRODUCT FEATURES

- IP66 rated die-cast aluminium wall light with opal polycarbonate diffuser suitable for education, commercial and industrial applications
- One product with integral switches for multi-wattage and selectable CCT options
- · Powered by Tridonic

| TECHNICAL INFORMATION          |             |  |
|--------------------------------|-------------|--|
| Light Source                   | LED         |  |
| Colour / Finish                | Black       |  |
| IP Rating                      | IP66        |  |
| Class Protection               | 1           |  |
| Internal / External            | External    |  |
| Surface / Recessed / Suspended | Wall        |  |
| Lumen Depreciation             | L70 60,000h |  |
| Warranty (Years)               | 5           |  |
| CE Mark                        | Yes         |  |
| Diameter                       | 298 mm      |  |