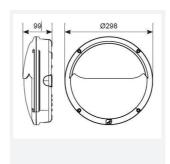

| TECHNICAL INFORMATION          |             |  |
|--------------------------------|-------------|--|
| Light Source                   | LED         |  |
| Colour / Finish                | Black       |  |
| IP Rating                      | IP66        |  |
| Class Protection               | 1           |  |
| Internal / External            | External    |  |
| Surface / Recessed / Suspended | Wall        |  |
| Lumen Depreciation             | L70 60,000h |  |
| Warranty (Years)               | 5           |  |
| CE Mark                        | Yes         |  |
| Diameter                       | 298 mm      |  |