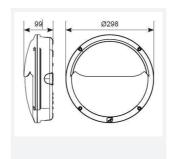

| TECHNICAL INFORMATION          |             |  |
|--------------------------------|-------------|--|
| Light Source                   | LED         |  |
| Colour / Finish                | Black       |  |
| IP Rating                      | IP66        |  |
| Class Protection               | 1           |  |
| Internal / External            | External    |  |
| Surface / Recessed / Suspended | Wall        |  |
| Lumen Depreciation             | L70 60,000h |  |
| Warranty (Years)               | 5           |  |
| CE Mark                        | Yes         |  |
| Diameter                       | 298 mm      |  |