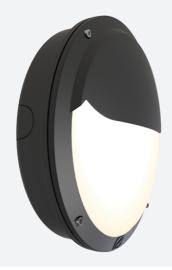

## PRODUCT FEATURES

- IP66 rated die-cast aluminium wall light with opal polycarbonate diffuser suitable for education, commercial and industrial applications
- One product with integral switches for multi-wattage and selectable CCT options
- · Powered by Tridonic

| TECHNICAL INFORMATION          |             |  |
|--------------------------------|-------------|--|
| Light Source                   | LED         |  |
| Colour / Finish                | Black       |  |
| IP Rating                      | IP66        |  |
| Class Protection               | 1           |  |
| Internal / External            | External    |  |
| Surface / Recessed / Suspended | Wall        |  |
| Lumen Depreciation             | L70 60,000h |  |
| Warranty (Years)               | 5           |  |
| CE Mark                        | Yes         |  |
| Diameter                       | 298 mm      |  |