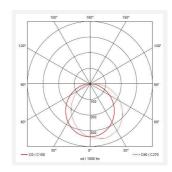

- Tamper-proof stainless steel allen key screws
- Non-dimmable

| GENERAL INFORMATION           |                         |  |
|-------------------------------|-------------------------|--|
| Wattage                       | 18W - 27W               |  |
| Lumens Delivered              | 1300lm - 1900lm (4000K) |  |
| Lm/W                          | 69lm/W - 71lm/W (4000K) |  |
| Beam Angle                    | 105/110                 |  |
| CRI                           | 80                      |  |
| ССТ                           | 3000/4000K              |  |
| Input                         | 220-240V                |  |
| Operating Temp                | 0°C - 40°C              |  |
| SDCM                          | 5                       |  |
| Product Weight without Packag | ing 2.35 kg             |  |