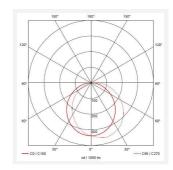

- Tamper-proof stainless steel allen key screws
- Non-dimmable

| GENERAL INFORMATION              |                         |
|----------------------------------|-------------------------|
| Wattage                          | 18W - 27W               |
| Lumens Delivered                 | 1300lm - 1900lm (4000K) |
| Lm/W                             | 69lm/W - 71lm/W (4000K) |
| Beam Angle                       | 105/110                 |
| CRI                              | 80                      |
| CCT                              | 3000/4000K              |
| Input                            | 220-240V                |
| Operating Temp                   | 0°C - 40°C              |
| SDCM                             | 5                       |
| Product Weight without Packaging | 2.33 kg                 |