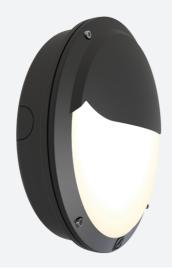

## PRODUCT FEATURES

- IP66 rated die-cast aluminium wall light with opal polycarbonate diffuser suitable for education, commercial and industrial applications
- One product with integral switches for multi-wattage and selectable CCT options
- · Powered by Tridonic

| TECHNICAL INFORMATION          |             |
|--------------------------------|-------------|
| Light Source                   | LED         |
| Colour / Finish                | Black       |
| IP Rating                      | IP66        |
| Class Protection               | 1           |
| Internal / External            | External    |
| Surface / Recessed / Suspended | Wall        |
| Lumen Depreciation             | L70 60,000h |
| Warranty (Years)               | 5           |
| CE Mark                        | Yes         |
| Diameter                       | 298 mm      |