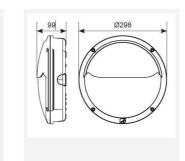

| TECHNICAL INFORMATION          |             |
|--------------------------------|-------------|
| Light Source                   | LED         |
| Colour / Finish                | Black       |
| IP Rating                      | IP66        |
| Class Protection               | 1           |
| Internal / External            | External    |
| Surface / Recessed / Suspended | Wall        |
| Lumen Depreciation             | L70 60,000h |
| Warranty (Years)               | 5           |
| CE Mark                        | Yes         |
| Diameter                       | 298 mm      |