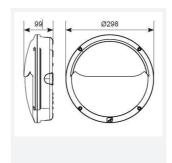

| TECHNICAL INFORMATION          |             |  |
|--------------------------------|-------------|--|
| Light Source                   | LED         |  |
| Colour / Finish                | Black       |  |
| IP Rating                      | IP66        |  |
| Class Protection               | 1           |  |
| Internal / External            | External    |  |
| Surface / Recessed / Suspended | Wall        |  |
| Lumen Depreciation             | L70 60,000h |  |
| Warranty (Years)               | 5           |  |
| CE Mark                        | Yes         |  |
| Diameter                       | 298 mm      |  |