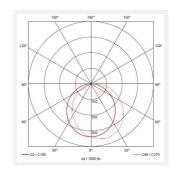

- Tamper-proof stainless steel allen key screws
- Non-dimmable

| GENERAL INFORMATION           |                         |  |
|-------------------------------|-------------------------|--|
| Wattage                       | 18W - 27W               |  |
| Lumens Delivered              | 1300lm - 1900lm (4000K) |  |
| Lm/W                          | 69lm/W - 71lm/W (4000K) |  |
| Beam Angle                    | 105/110                 |  |
| CRI                           | 80                      |  |
| ССТ                           | 3000/4000K              |  |
| Input                         | 220-240V                |  |
| Operating Temp                | 0°C - 40°C              |  |
| SDCM                          | 5                       |  |
| Product Weight without Packag | ing 2.33 kg             |  |