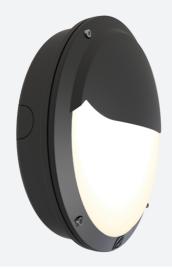

## PRODUCT FEATURES

- IP66 rated die-cast aluminium wall light with opal polycarbonate diffuser suitable for education, commercial and industrial applications
- One product with integral switches for multi-wattage and selectable CCT options
- · Powered by Tridonic

- Tamper-proof stainless steel allen key screws
- Non-dimmable

| GENERAL INFORMATION           |                         |  |
|-------------------------------|-------------------------|--|
| Wattage                       | 18W - 27W               |  |
| Lumens Delivered              | 1300lm - 1900lm (4000K) |  |
| Lm/W                          | 69lm/W - 71lm/W (4000K) |  |
| Beam Angle                    | 105/110                 |  |
| CRI                           | 80                      |  |
| ССТ                           | 3000/4000K              |  |
| Input                         | 220-240V                |  |
| Operating Temp                | 0°C - 40°C              |  |
| SDCM                          | 5                       |  |
| Product Weight without Packag | ing 2.33 kg             |  |

| TECHNICAL INFORMATION          |             |  |
|--------------------------------|-------------|--|
| Light Source                   | LED         |  |
| Colour / Finish                | Black       |  |
| IP Rating                      | IP66        |  |
| Class Protection               | 1           |  |
| Internal / External            | External    |  |
| Surface / Recessed / Suspended | Wall        |  |
| Lumen Depreciation             | L70 60,000h |  |
| Warranty (Years)               | 5           |  |
| CE Mark                        | Yes         |  |
| Diameter                       | 298 mm      |  |