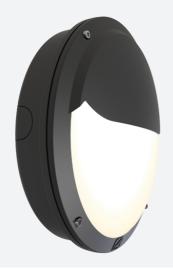

## Lucca

Lucca CCT Multi Wattage Corridor Function Self-Code: ALUCLED/B/CF/SM3/PC

| Category      | Bulkheads                                     |
|---------------|-----------------------------------------------|
| Application   | Ancillary, Commercial, Education, Healthcare, |
|               | Hospitality, Industrial, Outdoor, Retail      |
| Specification | Performance                                   |
|               |                                               |

- IP66 rated die-cast aluminium wall light with opal polycarbonate diffuser suitable for education, commercial and industrial applications
- One product with integral switches for multi-wattage and selectable CCT options
- · Powered by Tridonic

| TECHNICAL INFORMATION          |             |  |
|--------------------------------|-------------|--|
| Light Source                   | LED         |  |
| Colour / Finish                | Black       |  |
| IP Rating                      | IP66        |  |
| Class Protection               | 1           |  |
| Internal / External            | External    |  |
| Surface / Recessed / Suspended | Wall        |  |
| Lumen Depreciation             | L70 60,000h |  |
| Warranty (Years)               | 5           |  |
| CE Mark                        | Yes         |  |
| Diameter                       | 298 mm      |  |