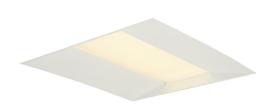

## Lota

Lota CCT Recessed Modular Code: ALOTLED

- Recessed luminaire suitable for educational or commercial applications
- Selectable CCT between 3000K, 4000K and 6000K output
- TP(a) as Standard

- UGR<19 (unified glare rating) compliant luminaire ideal for most interior
- Powder coated steel construction

## Lota

Lota CCT Recessed Modular Code: ALOTLED