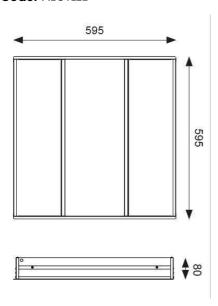

| GENERAL INFORMATION              |                 |  |
|----------------------------------|-----------------|--|
| Wattage                          | 31W             |  |
| Lumens Delivered                 | 3200lm (4000K)  |  |
| Lm/W                             | 110lm/W (4000K) |  |
| Beam Angle                       | 85              |  |
| CRI                              | 80              |  |
| ССТ                              | 3000/4000/6500K |  |
| Input                            | 220-240V        |  |
| Operating Temp                   | -20°C - 40°C    |  |
| SDCM                             | 6               |  |
| UGR                              | 17              |  |
| Cut-Out Size                     | 575x575mm       |  |
| Product Weight without Packaging | 3.73 kg         |  |
|                                  |                 |  |

| TECHNICAL INFORMATION          |             |
|--------------------------------|-------------|
| Light Source                   | LED         |
| Colour / Finish                | White       |
| IP Rating                      | IP20        |
| Class Protection               | 2           |
| Internal / External            | Internal    |
| Surface / Recessed / Suspended | Recessed    |
| Lumen Depreciation             | L80 54,000h |
| Warranty (Years)               | 5           |
| CE Mark                        | Yes         |
| Height                         | 80 mm       |