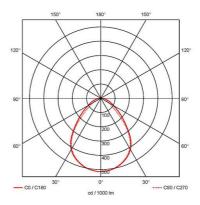

| GENERAL INFORMATION              |                 |  |
|----------------------------------|-----------------|--|
| Wattage                          | 31W             |  |
| Lumens Delivered                 | 3200lm (4000K)  |  |
| Lm/W                             | 110lm/W (4000K) |  |
| Beam Angle                       | 85              |  |
| CRI                              | 80              |  |
| ССТ                              | 3000/4000/6500K |  |
| Input                            | 220-240V        |  |
| Operating Temp                   | -20°C - 40°C    |  |
| SDCM                             | 6               |  |
| UGR                              | 17              |  |
| Cut-Out Size                     | 575x575mm       |  |
| Product Weight without Packaging | 3.73 kg         |  |
|                                  |                 |  |