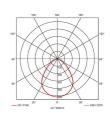

- UGR<19 (unified glare rating) compliant luminaire ideal for most interior
- · Powder coated steel construction

| GENERAL INFORMATION              |                 |  |
|----------------------------------|-----------------|--|
| Wattage                          | 31W             |  |
| Lumens Delivered                 | 3200lm (4000K)  |  |
| Lm/W                             | 110lm/W (4000K) |  |
| Beam Angle                       | 85              |  |
| CRI                              | 80              |  |
| CCT                              | 3000/4000/6500K |  |
| Input                            | 220-240V        |  |
| Operating Temp                   | 0°C - 40°C      |  |
| SDCM                             | 3               |  |
| UGR                              | 17              |  |
| Cut-Out Size                     | 575x575mm       |  |
| Product Weight without Packaging | 0.01 kg         |  |