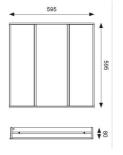

- UGR<19 (unified glare rating) compliant luminaire ideal for most interior
- · Powder coated steel construction

| GENERAL INFORMATION              |                 |  |
|----------------------------------|-----------------|--|
| Wattage                          | 31W             |  |
| Lumens Delivered                 | 3200lm (4000K)  |  |
| Lm/W                             | 110lm/W (4000K) |  |
| Beam Angle                       | 85              |  |
| CRI                              | 80              |  |
| CCT                              | 3000/4000/6500K |  |
| Input                            | 220-240V        |  |
| Operating Temp                   | 0°C - 40°C      |  |
| SDCM                             | 3               |  |
| UGR                              | 17              |  |
| Cut-Out Size                     | 575x575mm       |  |
| Product Weight without Packaging | 0.01 kg         |  |

| TECHNICAL INFORMATION          |             |
|--------------------------------|-------------|
| Light Source                   | LED         |
| Colour / Finish                | White       |
| IP Rating                      | IP20        |
| Class Protection               | 2           |
| Internal / External            | Internal    |
| Surface / Recessed / Suspended | Recessed    |
| Lumen Depreciation             | L80 54,000h |
| Warranty (Years)               | 5           |
| CE Mark                        | Yes         |
| Height                         | 80 mm       |
|                                |             |