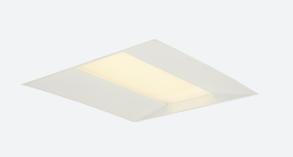

## Lota CCT Recessed Modular OCTO Smart Control Code: ALOTLED/OCTO/SM3

Category Application

Specification

- Recessed luminaire suitable for educational or commercial applications
- Selectable CCT between 3000K, 4000K and 6000K output
- TP(a) as Standard

- UGR<19 (unified glare rating) compliant luminaire ideal for most interior
- · Powder coated steel construction

| GENERAL INFORMATION              |                 |  |
|----------------------------------|-----------------|--|
| Wattage                          | 31W             |  |
| Lumens Delivered                 | 3200lm (4000K)  |  |
| Lm/W                             | 110lm/W (4000K) |  |
| Beam Angle                       | 85              |  |
| CRI                              | 80              |  |
| CCT                              | 3000/4000/6500K |  |
| Input                            | 220-240V        |  |
| Operating Temp                   | 0°C - 40°C      |  |
| SDCM                             | 3               |  |
| UGR                              | 17              |  |
| Cut-Out Size                     | 575x575mm       |  |
| Product Weight without Packaging | 0.01 kg         |  |