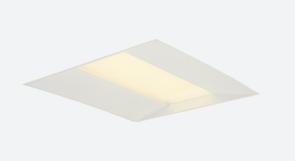

## Lota CCT Recessed Modular OCTO Smart Control Code: ALOTLED/OCTO/M3

Category Application

Specification

- Recessed luminaire suitable for educational or commercial applications
- Selectable CCT between 3000K, 4000K and 6000K output
- TP(a) as Standard

- UGR<19 (unified glare rating) compliant luminaire ideal for most interior
- · Powder coated steel construction

| GENERAL INFORMATION              |                 |  |
|----------------------------------|-----------------|--|
| Wattage                          | 31W             |  |
| Lumens Delivered                 | 3200lm (4000K)  |  |
| Lm/W                             | 110lm/W (4000K) |  |
| Beam Angle                       | 85              |  |
| CRI                              | 80              |  |
| ССТ                              | 3000/4000/6500K |  |
| Input                            | 220-240V        |  |
| Operating Temp                   | 0°C - 40°C      |  |
| SDCM                             | 3               |  |
| UGR                              | 17              |  |
| Cut-Out Size                     | 575x575mm       |  |
| Product Weight without Packaging | 4.18 kg         |  |