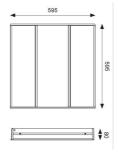

- UGR<19 (unified glare rating) compliant luminaire ideal for most interior
- · Powder coated steel construction

| GENERAL INFORMATION              |                 |  |
|----------------------------------|-----------------|--|
| Wattage                          | 31W             |  |
| Lumens Delivered                 | 3200lm (4000K)  |  |
| Lm/W                             | 110lm/W (4000K) |  |
| Beam Angle                       | 85              |  |
| CRI                              | 80              |  |
| ССТ                              | 3000/4000/6500K |  |
| Input                            | 220-240V        |  |
| Operating Temp                   | 0°C - 40°C      |  |
| SDCM                             | 3               |  |
| UGR                              | 17              |  |
| Cut-Out Size                     | 575x575mm       |  |
| Product Weight without Packaging | 4.18 kg         |  |

| TECHNICAL INFORMATION          |             |
|--------------------------------|-------------|
| Light Source                   | LED         |
| Colour / Finish                | White       |
| IP Rating                      | IP20        |
| Class Protection               | 2           |
| Internal / External            | Internal    |
| Surface / Recessed / Suspended | Recessed    |
| Lumen Depreciation             | L80 54,000h |
| Warranty (Years)               | 5           |
| CE Mark                        | Yes         |
| Height                         | 80 mm       |