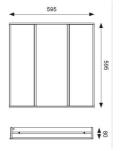

- UGR<19 (unified glare rating) compliant luminaire ideal for most interior
- · Powder coated steel construction

| GENERAL INFORMATION              |                 |  |
|----------------------------------|-----------------|--|
| Wattage                          | 31W             |  |
| Lumens Delivered                 | 3200lm (4000K)  |  |
| Lm/W                             | 110lm/W (4000K) |  |
| Beam Angle                       | 85              |  |
| CRI                              | 80              |  |
| CCT                              | 3000/4000/6500K |  |
| Input                            | 220-240V        |  |
| Operating Temp                   | 0°C - 40°C      |  |
| SDCM                             | 3               |  |
| UGR                              | 17              |  |
| Cut-Out Size                     | 575x575mm       |  |
| Product Weight without Packaging | 0.01 kg         |  |
|                                  |                 |  |

| TECHNICAL INFORMATION          |             |
|--------------------------------|-------------|
| Light Source                   | LED         |
| Colour / Finish                | White       |
| IP Rating                      | IP20        |
| Class Protection               | 2           |
| Internal / External            | Internal    |
| Surface / Recessed / Suspended | Recessed    |
| Lumen Depreciation             | L80 54,000h |
| Warranty (Years)               | 5           |
| CE Mark                        | Yes         |
| Height                         | 80 mm       |