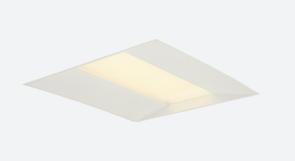

## Lota CCT Recessed Modular OCTO Smart Control Code: ALOTLED/OCTO/DM3

- Recessed luminaire suitable for educational or commercial applications
- Selectable CCT between 3000K, 4000K and 6000K output
- TP(a) as Standard

- UGR<19 (unified glare rating) compliant luminaire ideal for most interior
- · Powder coated steel construction

| GENERAL INFORMATION              |                 |  |
|----------------------------------|-----------------|--|
| Wattage                          | 31W             |  |
| Lumens Delivered                 | 3200lm (4000K)  |  |
| Lm/W                             | 110lm/W (4000K) |  |
| Beam Angle                       | 85              |  |
| CRI                              | 80              |  |
| CCT                              | 3000/4000/6500K |  |
| Input                            | 220-240V        |  |
| Operating Temp                   | 0°C - 40°C      |  |
| SDCM                             | 3               |  |
| UGR                              | 17              |  |
| Cut-Out Size                     | 575x575mm       |  |
| Product Weight without Packaging | 0.01 kg         |  |
|                                  |                 |  |