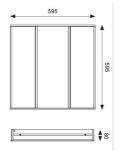

www.ansell-lighting.com

- UGR<19 (unified glare rating) compliant luminaire ideal for most interior
- · Powder coated steel construction

|                                | GENERAL INFORMATION |
|--------------------------------|---------------------|
| Wattage                        | 31W                 |
| Lumens Delivered               | 3200lm (4000K)      |
| Lm/W                           | 110lm/W (4000K)     |
| Beam Angle                     | 85                  |
| CRI                            | 80                  |
| ССТ                            | 3000/4000/6500K     |
| Input                          | 220-240V            |
| Operating Temp                 | 0°C - 40°C          |
| SDCM                           | 3                   |
| UGR                            | 17                  |
| Cut-Out Size                   | 575x575mm           |
| Product Weight without Packagi | ng 0.01 kg          |