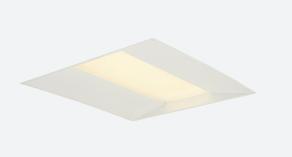

## Lota CCT Recessed Modular 1-10V Emergency Code: ALOTLED/DD4/M3

Category Application

Specification

- Recessed luminaire suitable for educational or commercial applications
- Selectable CCT between 3000K, 4000K and 6000K output
- TP(a) as Standard