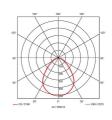

- UGR<19 (unified glare rating) compliant luminaire ideal for most interior
- · Powder coated steel construction

| GENERAL INFORMATION              |                 |   |
|----------------------------------|-----------------|---|
| Wattage                          | 31W             |   |
| Lumens Delivered                 | 3200lm (4000K)  |   |
| Lm/W                             | 110lm/W (4000K) | _ |
| Beam Angle                       | 85              |   |
| CRI                              | 80              |   |
| CCT                              | 3000/4000/6500K |   |
| Input                            | 220-240V        |   |
| Operating Temp                   | 0°C - 40°C      |   |
| SDCM                             | 3               |   |
| UGR                              | 17              |   |
| Cut-Out Size                     | 575x575mm       |   |
| Product Weight without Packaging | 0.01 kg         |   |