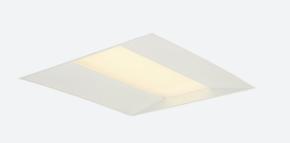

## Lota CCT Recessed Modular 1-10V DALI-Code: ALOTLED/DD4/DM3

- Recessed luminaire suitable for educational or commercial applications
- Selectable CCT between 3000K, 4000K and 6000K output
- TP(a) as Standard

- UGR<19 (unified glare rating) compliant luminaire ideal for most interior
- · Powder coated steel construction

| GENERAL INFORMATION              |                 |   |
|----------------------------------|-----------------|---|
| Wattage                          | 31W             |   |
| Lumens Delivered                 | 3200lm (4000K)  |   |
| Lm/W                             | 110lm/W (4000K) | _ |
| Beam Angle                       | 85              |   |
| CRI                              | 80              |   |
| CCT                              | 3000/4000/6500K |   |
| Input                            | 220-240V        |   |
| Operating Temp                   | 0°C - 40°C      |   |
| SDCM                             | 3               |   |
| UGR                              | 17              |   |
| Cut-Out Size                     | 575x575mm       |   |
| Product Weight without Packaging | 0.01 kg         |   |