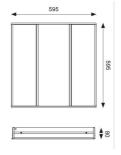

- UGR<19 (unified glare rating) compliant luminaire ideal for most interior
- · Powder coated steel construction

| GENERAL INFORMATION              |                 |   |
|----------------------------------|-----------------|---|
| Wattage                          | 31W             |   |
| Lumens Delivered                 | 3200lm (4000K)  |   |
| Lm/W                             | 110lm/W (4000K) | _ |
| Beam Angle                       | 85              |   |
| CRI                              | 80              |   |
| CCT                              | 3000/4000/6500K |   |
| Input                            | 220-240V        |   |
| Operating Temp                   | 0°C - 40°C      |   |
| SDCM                             | 3               |   |
| UGR                              | 17              |   |
| Cut-Out Size                     | 575x575mm       |   |
| Product Weight without Packaging | 0.01 kg         |   |