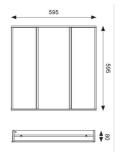

www.ansell-lighting.com

- UGR<19 (unified glare rating) compliant luminaire ideal for most interior
- · Powder coated steel construction

| GENERAL INFORMATION              |                 |  |
|----------------------------------|-----------------|--|
| Wattage                          | 31W             |  |
| Lumens Delivered                 | 3200lm (4000K)  |  |
| Lm/W                             | 110lm/W (4000K) |  |
| Beam Angle                       | 85              |  |
| CRI                              | 80              |  |
| CCT                              | 3000/4000/6500K |  |
| Input                            | 220-240V        |  |
| Operating Temp                   | 0°C - 40°C      |  |
| SDCM                             | 3               |  |
| UGR                              | 17              |  |
| Cut-Out Size                     | 575x575mm       |  |
| Product Weight without Packaging | 0.01 kg         |  |
|                                  |                 |  |