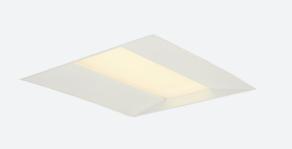

## Lota CCT Recessed Modular DALI Self-Test Code: ALOTLED/DD3/SM3

- Recessed luminaire suitable for educational or commercial applications
- Selectable CCT between 3000K, 4000K and 6000K output
- TP(a) as Standard

www.ansell-lighting.com

- UGR<19 (unified glare rating) compliant luminaire ideal for most interior
- · Powder coated steel construction

| GENERAL INFORMATION              |                 |  |
|----------------------------------|-----------------|--|
| Wattage                          | 31W             |  |
| Lumens Delivered                 | 3200lm (4000K)  |  |
| Lm/W                             | 110lm/W (4000K) |  |
| Beam Angle                       | 85              |  |
| CRI                              | 80              |  |
| CCT                              | 3000/4000/6500K |  |
| Input                            | 220-240V        |  |
| Operating Temp                   | 0°C - 40°C      |  |
| SDCM                             | 3               |  |
| UGR                              | 17              |  |
| Cut-Out Size                     | 575x575mm       |  |
| Product Weight without Packaging | 0.01 kg         |  |
|                                  |                 |  |