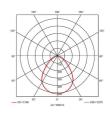

www.ansell-lighting.com

- UGR<19 (unified glare rating) compliant luminaire ideal for most interior
- · Powder coated steel construction

| GENERAL INFORMATION              |                 |  |
|----------------------------------|-----------------|--|
| Wattage                          | 31W             |  |
| Lumens Delivered                 | 3200lm (4000K)  |  |
| Lm/W                             | 110lm/W (4000K) |  |
| Beam Angle                       | 85              |  |
| CRI                              | 80              |  |
| CCT                              | 3000/4000/6500K |  |
| Input                            | 220-240V        |  |
| Operating Temp                   | 0°C - 40°C      |  |
| SDCM                             | 3               |  |
| UGR                              | 17              |  |
| Cut-Out Size                     | 575x575mm       |  |
| Product Weight without Packaging | 0.01 kg         |  |
|                                  |                 |  |