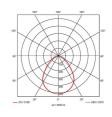

www.ansell-lighting.com

- UGR<19 (unified glare rating) compliant luminaire ideal for most interior
- · Powder coated steel construction

| GENERAL INFORMATION              |                 |  |
|----------------------------------|-----------------|--|
| Wattage                          | 31W             |  |
| Lumens Delivered                 | 3200lm (4000K)  |  |
| Lm/W                             | 110lm/W (4000K) |  |
| Beam Angle                       | 85              |  |
| CRI                              | 80              |  |
| CCT                              | 3000/4000/6500K |  |
| Input                            | 220-240V        |  |
| Operating Temp                   | 0°C - 40°C      |  |
| SDCM                             | 3               |  |
| UGR                              | 17              |  |
| Cut-Out Size                     | 575x575mm       |  |
| Product Weight without Packaging | 0.01 kg         |  |
|                                  |                 |  |