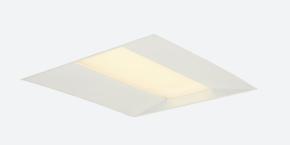

## Lota CCT Recessed Modular DSI Emergency Code: ALOTLED/DD2/M3

- Recessed luminaire suitable for educational or commercial applications
- Selectable CCT between 3000K, 4000K and 6000K output
- TP(a) as Standard

www.ansell-lighting.com

- UGR<19 (unified glare rating) compliant luminaire ideal for most interior
- · Powder coated steel construction

| GENERAL INFORMATION              |                 |  |
|----------------------------------|-----------------|--|
| Wattage                          | 31W             |  |
| Lumens Delivered                 | 3200lm (4000K)  |  |
| Lm/W                             | 110lm/W (4000K) |  |
| Beam Angle                       | 85              |  |
| CRI                              | 80              |  |
| CCT                              | 3000/4000/6500K |  |
| Input                            | 220-240V        |  |
| Operating Temp                   | 0°C - 40°C      |  |
| SDCM                             | 3               |  |
| UGR                              | 17              |  |
| Cut-Out Size                     | 575x575mm       |  |
| Product Weight without Packaging | 0.01 kg         |  |
|                                  |                 |  |