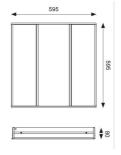

www.ansell-lighting.com

- UGR<19 (unified glare rating) compliant luminaire ideal for most interior
- · Powder coated steel construction

| GENERAL INFORMATION              |                 |  |
|----------------------------------|-----------------|--|
| Wattage                          | 31W             |  |
| Lumens Delivered                 | 3200lm (4000K)  |  |
| Lm/W                             | 110lm/W (4000K) |  |
| Beam Angle                       | 85              |  |
| CRI                              | 80              |  |
| CCT                              | 3000/4000/6500K |  |
| Input                            | 220-240V        |  |
| Operating Temp                   | 0°C - 40°C      |  |
| SDCM                             | 3               |  |
| UGR                              | 17              |  |
| Cut-Out Size                     | 575x575mm       |  |
| Product Weight without Packaging | 0.01 kg         |  |
|                                  |                 |  |