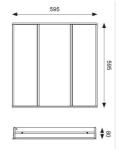

- UGR<19 (unified glare rating) compliant luminaire ideal for most interior
- · Powder coated steel construction

| GENERAL INFORMATION              |                 |  |
|----------------------------------|-----------------|--|
| Wattage                          | 31W             |  |
| Lumens Delivered                 | 3200lm (4000K)  |  |
| Lm/W                             | 110lm/W (4000K) |  |
| Beam Angle                       | 85              |  |
| CRI                              | 80              |  |
| CCT                              | 3000/4000/6500K |  |
| Input                            | 220-240V        |  |
| Operating Temp                   | 0°C - 40°C      |  |
| SDCM                             | 3               |  |
| UGR                              | 17              |  |
| Cut-Out Size                     | 575x575mm       |  |
| Product Weight without Packaging | 0.01 kg         |  |
|                                  |                 |  |