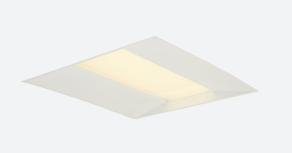

## Lota CCT Recessed Modular DSI DALI-Emergency Code: ALOTLED/DD2/DM3

Category Application

Specification

- Recessed luminaire suitable for educational or commercial applications
- Selectable CCT between 3000K, 4000K and 6000K output
- TP(a) as Standard

- UGR<19 (unified glare rating) compliant luminaire ideal for most interior
- · Powder coated steel construction

| GENERAL INFORMATION              |                 |  |
|----------------------------------|-----------------|--|
| Wattage                          | 31W             |  |
| Lumens Delivered                 | 3200lm (4000K)  |  |
| Lm/W                             | 110lm/W (4000K) |  |
| Beam Angle                       | 85              |  |
| CRI                              | 80              |  |
| CCT                              | 3000/4000/6500K |  |
| Input                            | 220-240V        |  |
| Operating Temp                   | 0°C - 40°C      |  |
| SDCM                             | 3               |  |
| UGR                              | 17              |  |
| Cut-Out Size                     | 575x575mm       |  |
| Product Weight without Packaging | 0.01 kg         |  |
|                                  |                 |  |