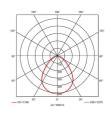

- UGR<19 (unified glare rating) compliant luminaire ideal for most interior
- · Powder coated steel construction

| GENERAL INFORMATION              |                 |  |
|----------------------------------|-----------------|--|
| Wattage                          | 31W             |  |
| Lumens Delivered                 | 3200lm (4000K)  |  |
| Lm/W                             | 110lm/W (4000K) |  |
| Beam Angle                       | 85              |  |
| CRI                              | 80              |  |
| CCT                              | 3000/4000/6500K |  |
| Input                            | 220-240V        |  |
| Operating Temp                   | 0°C - 40°C      |  |
| SDCM                             | 3               |  |
| UGR                              | 17              |  |
| Cut-Out Size                     | 575x575mm       |  |
| Product Weight without Packaging | 0.01 kg         |  |
|                                  |                 |  |