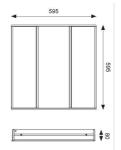

- UGR<19 (unified glare rating) compliant luminaire ideal for most interior
- · Powder coated steel construction

| GENERAL INFORMATION              |                 |  |
|----------------------------------|-----------------|--|
| Wattage                          | 31W             |  |
| Lumens Delivered                 | 3200lm (4000K)  |  |
| Lm/W                             | 110lm/W (4000K) |  |
| Beam Angle                       | 85              |  |
| CRI                              | 80              |  |
| CCT                              | 3000/4000/6500K |  |
| Input                            | 220-240V        |  |
| Operating Temp                   | 0°C - 40°C      |  |
| SDCM                             | 3               |  |
| UGR                              | 17              |  |
| Cut-Out Size                     | 575x575mm       |  |
| Product Weight without Packaging | 0.01 kg         |  |
|                                  |                 |  |