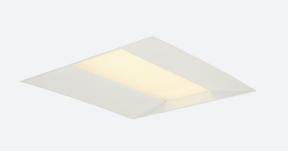

## Lota CCT Recessed Modular Switch Dim DALI-Code: ALOTLED/DD1/DM3

Category Application

Specification

- Recessed luminaire suitable for educational or commercial applications
- Selectable CCT between 3000K, 4000K and 6000K output
- TP(a) as Standard

- UGR<19 (unified glare rating) compliant luminaire ideal for most interior
- · Powder coated steel construction

| GENERAL INFORMATION              |                 |  |
|----------------------------------|-----------------|--|
| Wattage                          | 31W             |  |
| Lumens Delivered                 | 3200lm (4000K)  |  |
| Lm/W                             | 110lm/W (4000K) |  |
| Beam Angle                       | 85              |  |
| CRI                              | 80              |  |
| CCT                              | 3000/4000/6500K |  |
| Input                            | 220-240V        |  |
| Operating Temp                   | 0°C - 40°C      |  |
| SDCM                             | 3               |  |
| UGR                              | 17              |  |
| Cut-Out Size                     | 575x575mm       |  |
| Product Weight without Packaging | 0.01 kg         |  |
|                                  |                 |  |