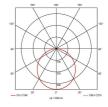

| GENERAL INFORMATION             |              |  |  |
|---------------------------------|--------------|--|--|
| Wattage                         | 8W           |  |  |
| Lumens Delivered                | 750lm        |  |  |
| Lm/W                            | 95lm/W       |  |  |
| Beam Angle                      | 115          |  |  |
| CRI                             | 80           |  |  |
| ССТ                             | 3000K        |  |  |
| Input                           | 220-240V     |  |  |
| Operating Temp                  | -15°C - 25°C |  |  |
| SDCM                            | 6            |  |  |
| UGR                             | 30           |  |  |
| Cut-Out Size                    | 100mm        |  |  |
| Product Weight without Packagin | g 0.11 kg    |  |  |