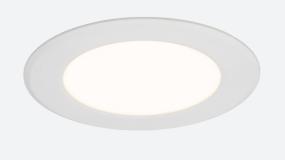

## Lodi

Lodi Slim Downlight 95 Warm White

Code: ALODLED/95/WW

| Category      | Downlights                                    |
|---------------|-----------------------------------------------|
| Application   | Ancillary, Commercial, Education, Healthcare, |
|               | Hospitality, Retail                           |
| Specification | Performance                                   |
|               |                                               |

- Economic circular LED performance downlight suitable for semi-commercial and residential Low profile design with integral driver applications
- Ideal for use in areas with shallow ceiling voids

- Supplied pre-wired with 300mm of cable