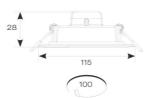

| GENERAL INFORMATION             |              |  |  |
|---------------------------------|--------------|--|--|
| Wattage                         | 8W           |  |  |
| Lumens Delivered                | 750lm        |  |  |
| Lm/W                            | 95lm/W       |  |  |
| Beam Angle                      | 115          |  |  |
| CRI                             | 80           |  |  |
| ССТ                             | 3000K        |  |  |
| Input                           | 220-240V     |  |  |
| Operating Temp                  | -15°C - 25°C |  |  |
| SDCM                            | 6            |  |  |
| UGR                             | 30           |  |  |
| Cut-Out Size                    | 100mm        |  |  |
| Product Weight without Packagin | g 0.11 kg    |  |  |

| TECHNICAL INFORMATION          |             |  |
|--------------------------------|-------------|--|
| Light Source                   | LED         |  |
| Colour / Finish                | White       |  |
| IP Rating                      | IP20        |  |
| Class Protection               | 2           |  |
| Internal / External            | Internal    |  |
| Surface / Recessed / Suspended | Recessed    |  |
| Lumen Depreciation             | L70 54,000h |  |
| Warranty (Years)               | 2           |  |
| CE Mark                        | Yes         |  |
| Diameter                       | 115 mm      |  |
| Accessories                    | ASLED/3NM   |  |