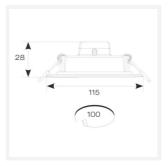

| GENERAL INFORMATION           |              |  |
|-------------------------------|--------------|--|
| Wattage                       | 8W           |  |
| Lumens Delivered              | 800lm        |  |
| Lm/W                          | 101lm/W      |  |
| Beam Angle                    | 115          |  |
| CRI                           | 80           |  |
| CCT                           | 4000K        |  |
| Input                         | 220-240V     |  |
| Operating Temp                | -15°C - 25°C |  |
| SDCM                          | 6            |  |
| UGR                           | 30           |  |
| Cut-Out Size                  | 100mm        |  |
| Product Weight without Packag | ing 0.11 kg  |  |

| TECHNICAL INFORMATION          |             |  |
|--------------------------------|-------------|--|
| Light Source                   | LED         |  |
| Colour / Finish                | White       |  |
| IP Rating                      | IP20        |  |
| Class Protection               | 2           |  |
| Internal / External            | Internal    |  |
| Surface / Recessed / Suspended | Recessed    |  |
| Lumen Depreciation             | L70 54,000h |  |
| Warranty (Years)               | 2           |  |
| CE Mark                        | Yes         |  |
| Diameter                       | 115 mm      |  |
| Accessories                    | ASLED/3NM   |  |