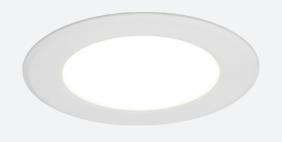

## Lodi Slim Downlight 95 Cool White Code: ALODLED/95/CW

Warrington: +44 (0) 1942 433333

## PRODUCT FEATURES

- Economic circular LED performance downlight suitable for semi-commercial and residential applications
- Ideal for use in areas with shallow ceiling voids

- Low profile design with integral driver
- Supplied pre-wired with 300mm of cable