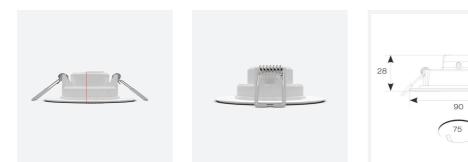

· Ideal for use in areas with shallow ceiling voids

| GENERAL INFORMATION              |              |  |  |
|----------------------------------|--------------|--|--|
| Wattage                          | 4W           |  |  |
| Lumens Delivered                 | 400lm        |  |  |
| Lm/W                             | 103lm/W      |  |  |
| Beam Angle                       | 115          |  |  |
| CRI                              | 80           |  |  |
| CCT                              | 4000K        |  |  |
| Input                            | 220-240V     |  |  |
| Operating Temp                   | -15°C - 25°C |  |  |
| SDCM                             | 6            |  |  |
| UGR                              | 30           |  |  |
| Cut-Out Size                     | 75mm         |  |  |
| Product Weight without Packaging | 0.061 kg     |  |  |
|                                  |              |  |  |

| TECHNICAL INFORMATION          |             |  |
|--------------------------------|-------------|--|
| Light Source                   | LED         |  |
| Colour / Finish                | White       |  |
| IP Rating                      | IP20        |  |
| Class Protection               | 2           |  |
| Internal / External            | Internal    |  |
| Surface / Recessed / Suspended | Recessed    |  |
| Lumen Depreciation             | L70 54,000h |  |
| Warranty (Years)               | 2           |  |
| CE Mark                        | Yes         |  |
| Diameter                       | 90 mm       |  |
| Accessories                    | ASLED/3NM   |  |