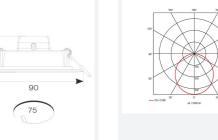

· Ideal for use in areas with shallow ceiling voids

| GENERAL INFORMATION              |              |  |  |
|----------------------------------|--------------|--|--|
| Wattage                          | 4W           |  |  |
| Lumens Delivered                 | 400lm        |  |  |
| Lm/W                             | 103lm/W      |  |  |
| Beam Angle                       | 115          |  |  |
| CRI                              | 80           |  |  |
| CCT                              | 4000K        |  |  |
| Input                            | 220-240V     |  |  |
| Operating Temp                   | -15°C - 25°C |  |  |
| SDCM                             | 6            |  |  |
| UGR                              | 30           |  |  |
| Cut-Out Size                     | 75mm         |  |  |
| Product Weight without Packaging | 0.061 kg     |  |  |
|                                  |              |  |  |

| TECHNICAL INFORMATION          |             |  |
|--------------------------------|-------------|--|
| Light Source                   | LED         |  |
| Colour / Finish                | White       |  |
| IP Rating                      | IP20        |  |
| Class Protection               | 2           |  |
| Internal / External            | Internal    |  |
| Surface / Recessed / Suspended | Recessed    |  |
| Lumen Depreciation             | L70 54,000h |  |
| Warranty (Years)               | 2           |  |
| CE Mark                        | Yes         |  |
| Diameter                       | 90 mm       |  |
| Accessories                    | ASLED/3NM   |  |