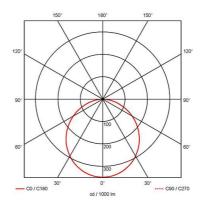

|                                | GENERAL INFORMATION |
|--------------------------------|---------------------|
| Wattage                        | 4W                  |
| Lumens Delivered               | 400lm               |
| Lm/W                           | 103lm/W             |
| Beam Angle                     | 115                 |
| CRI                            | 80                  |
| ССТ                            | 4000K               |
| Input                          | 220-240V            |
| Operating Temp                 | -15°C - 25°C        |
| SDCM                           | 6                   |
| UGR                            | 30                  |
| Cut-Out Size                   | 75mm                |
| Product Weight without Packagi | <b>ng</b> 0.061 kg  |