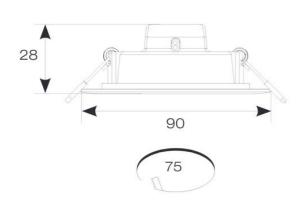

|                                | GENERAL INFORMATION |
|--------------------------------|---------------------|
| Wattage                        | 4W                  |
| Lumens Delivered               | 400lm               |
| Lm/W                           | 103lm/W             |
| Beam Angle                     | 115                 |
| CRI                            | 80                  |
| ССТ                            | 4000K               |
| Input                          | 220-240V            |
| Operating Temp                 | -15°C - 25°C        |
| SDCM                           | 6                   |
| UGR                            | 30                  |
| Cut-Out Size                   | 75mm                |
| Product Weight without Packagi | <b>ng</b> 0.061 kg  |

| TECHNICAL INFORMATION          |             |  |
|--------------------------------|-------------|--|
| Light Source                   | LED         |  |
| Colour / Finish                | White       |  |
| IP Rating                      | IP20        |  |
| Class Protection               | 2           |  |
| Internal / External            | Internal    |  |
| Surface / Recessed / Suspended | Recessed    |  |
| Lumen Depreciation             | L70 54,000h |  |
| Warranty (Years)               | 2           |  |
| CE Mark                        | Yes         |  |
| Diameter                       | 90 mm       |  |
| Accessories                    | ASLED/3NM   |  |