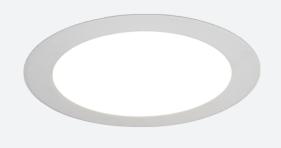

## Lodi

Lodi Slim Downlight 250 Cool White Code: ALODLED/250/CW

| Downlights                                    |
|-----------------------------------------------|
| Ancillary, Commercial, Education, Healthcare, |
| Hospitality, Retail                           |
| Performance                                   |
|                                               |

- Economic circular LED performance downlight suitable for semi-commercial and residential Low profile design with integral driver applications
- Ideal for use in areas with shallow ceiling voids

- Supplied pre-wired with 300mm of cable