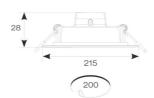

|                               | GENERAL INFORMATION |  |
|-------------------------------|---------------------|--|
| Wattage                       | 24W                 |  |
| Lumens Delivered              | 2600lm              |  |
| Lm/W                          | 110lm/W             |  |
| Beam Angle                    | 115                 |  |
| CRI                           | 80                  |  |
| CCT                           | 4000K               |  |
| Input                         | 220-240V            |  |
| Operating Temp                | -15°C - 25°C        |  |
| SDCM                          | 6                   |  |
| UGR                           | 30                  |  |
| Cut-Out Size                  | 200mm               |  |
| Product Weight without Packag | ng 0.387 kg         |  |

| TECHNICAL INFORMATION          |             |  |
|--------------------------------|-------------|--|
| Light Source                   | LED         |  |
| Colour / Finish                | White       |  |
| IP Rating                      | IP20        |  |
| Class Protection               | 2           |  |
| Internal / External            | Internal    |  |
| Surface / Recessed / Suspended | Recessed    |  |
| Lumen Depreciation             | L70 54,000h |  |
| Warranty (Years)               | 2           |  |
| CE Mark                        | Yes         |  |
| Diameter                       | 215 mm      |  |
| Accessories                    | ASLED/3NM   |  |
|                                |             |  |