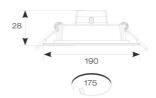

- Supplied pre-wired with 300mm of cable

|                               | GENERAL INFORMATION |
|-------------------------------|---------------------|
| Wattage                       | 20W                 |
| Lumens Delivered              | 2100lm              |
| Lm/W                          | 105lm/W             |
| Beam Angle                    | 115                 |
| CRI                           | 80                  |
| CCT                           | 3000K               |
| Input                         | 220-240V            |
| Operating Temp                | -15°C - 25°C        |
| SDCM                          | 6                   |
| UGR                           | 30                  |
| Cut-Out Size                  | 175mm               |
| Product Weight without Packag | ng 0.25 kg          |