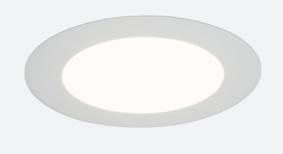

## Lodi

Lodi Slim Downlight 200 Warm White Code: ALODLED/200/WW

| Category      | Downlights                                    |
|---------------|-----------------------------------------------|
| Application   | Ancillary, Commercial, Education, Healthcare, |
|               | Hospitality, Retail                           |
| Specification | Performance                                   |
|               |                                               |

- Economic circular LED performance downlight suitable for semi-commercial and residential Low profile design with integral driver applications
- Ideal for use in areas with shallow ceiling voids

www.ansell-lighting.com