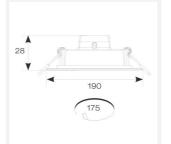

· Ideal for use in areas with shallow ceiling voids

| GENERAL INFORMATION              |              |  |  |
|----------------------------------|--------------|--|--|
| Wattage                          | 20W          |  |  |
| Lumens Delivered                 | 2200lm       |  |  |
| Lm/W                             | 109lm/W      |  |  |
| Beam Angle                       | 115          |  |  |
| CRI                              | 80           |  |  |
| CCT                              | 4000K        |  |  |
| Input                            | 220-240V     |  |  |
| Operating Temp                   | -15°C - 25°C |  |  |
| SDCM                             | 6            |  |  |
| UGR                              | 30           |  |  |
| Cut-Out Size                     | 175mm        |  |  |
| Product Weight without Packaging | 0.25 kg      |  |  |
|                                  |              |  |  |

| TECHNICAL INFORMATION          |             |  |
|--------------------------------|-------------|--|
| Light Source                   | LED         |  |
| Colour / Finish                | White       |  |
| IP Rating                      | IP20        |  |
| Class Protection               | 2           |  |
| Internal / External            | Internal    |  |
| Surface / Recessed / Suspended | Recessed    |  |
| Lumen Depreciation             | L70 54,000h |  |
| Warranty (Years)               | 2           |  |
| CE Mark                        | Yes         |  |
| Diameter                       | 190 mm      |  |
| Accessories                    | ASLED/3NM   |  |