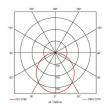

| GENERAL INFORMATION              |              |  |
|----------------------------------|--------------|--|
| Wattage                          | 16W          |  |
| Lumens Delivered                 | 1600lm       |  |
| Lm/W                             | 103lm/W      |  |
| Beam Angle                       | 115          |  |
| CRI                              | 80           |  |
| ССТ                              | 3000K        |  |
| Input                            | 220-240V     |  |
| Operating Temp                   | -15°C - 25°C |  |
| SDCM                             | 6            |  |
| UGR                              | 30           |  |
| Cut-Out Size                     | 150mm        |  |
| Product Weight without Packaging | 0.175 kg     |  |
|                                  |              |  |