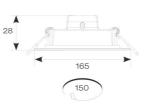

| GENERAL INFORMATION              |              |  |
|----------------------------------|--------------|--|
| Wattage                          | 16W          |  |
| Lumens Delivered                 | 1600lm       |  |
| Lm/W                             | 103lm/W      |  |
| Beam Angle                       | 115          |  |
| CRI                              | 80           |  |
| ССТ                              | 3000K        |  |
| Input                            | 220-240V     |  |
| Operating Temp                   | -15°C - 25°C |  |
| SDCM                             | 6            |  |
| UGR                              | 30           |  |
| Cut-Out Size                     | 150mm        |  |
| Product Weight without Packaging | 0.175 kg     |  |
|                                  |              |  |

| TECHNICAL INFORMATION          |             |  |
|--------------------------------|-------------|--|
| Light Source                   | LED         |  |
| Colour / Finish                | White       |  |
| IP Rating                      | IP20        |  |
| Class Protection               | 2           |  |
| Internal / External            | Internal    |  |
| Surface / Recessed / Suspended | Recessed    |  |
| Lumen Depreciation             | L70 54,000h |  |
| Warranty (Years)               | 2           |  |
| CE Mark                        | Yes         |  |
| Diameter                       | 165 mm      |  |
| Accessories                    | ASLED/3NM   |  |